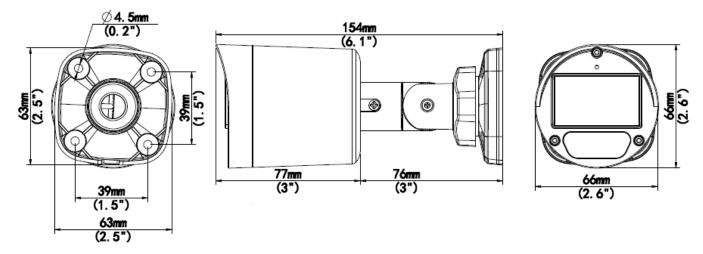

### DATASHEET

| Ingress protection | IP67                                                                               |  |  |  |
|--------------------|------------------------------------------------------------------------------------|--|--|--|
| General            |                                                                                    |  |  |  |
| Power              | DC 12V (±25%), with reverse polarity protection, Max 3.4W                          |  |  |  |
| Mount              | 3D bracket supplied, surface mount (default), optional backbox, pole mount bracket |  |  |  |
| Dimensions         | 154mm*66mm*66mm (L*W*H)                                                            |  |  |  |
| Material           | Metal+Plastic                                                                      |  |  |  |
| Weight             | 240g (0.53lb)                                                                      |  |  |  |
| Certification      | CE, FCC, UL                                                                        |  |  |  |

### Dimensions

UAC-B125-AF28(40)LM