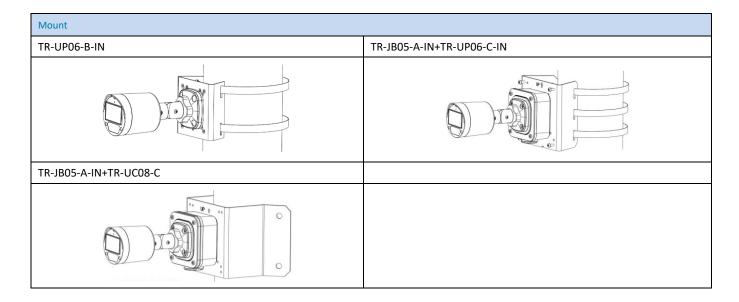

### Accessories

| TR-JB05-A-IN | TR-UP06-B-IN                     | TR-UP06-C-IN                                                                                                                                                                                                                                                                                                                                                                                                                                                                                                                                                                                                                                                                                                                                                                                                                                                                                                                                                                                                                                                                                                                                                                                                                                                                                                                                                                                                                                                                                                                                                                                                                                                                                                                                                                                                                                                                                                                                                                                                                                                                                                                   | TR-A01-IN                        |
|--------------|----------------------------------|--------------------------------------------------------------------------------------------------------------------------------------------------------------------------------------------------------------------------------------------------------------------------------------------------------------------------------------------------------------------------------------------------------------------------------------------------------------------------------------------------------------------------------------------------------------------------------------------------------------------------------------------------------------------------------------------------------------------------------------------------------------------------------------------------------------------------------------------------------------------------------------------------------------------------------------------------------------------------------------------------------------------------------------------------------------------------------------------------------------------------------------------------------------------------------------------------------------------------------------------------------------------------------------------------------------------------------------------------------------------------------------------------------------------------------------------------------------------------------------------------------------------------------------------------------------------------------------------------------------------------------------------------------------------------------------------------------------------------------------------------------------------------------------------------------------------------------------------------------------------------------------------------------------------------------------------------------------------------------------------------------------------------------------------------------------------------------------------------------------------------------|----------------------------------|
| Junction Box | Pole Mount                       | Pole Mount                                                                                                                                                                                                                                                                                                                                                                                                                                                                                                                                                                                                                                                                                                                                                                                                                                                                                                                                                                                                                                                                                                                                                                                                                                                                                                                                                                                                                                                                                                                                                                                                                                                                                                                                                                                                                                                                                                                                                                                                                                                                                                                     | Waterproof joint                 |
|              |                                  |                                                                                                                                                                                                                                                                                                                                                                                                                                                                                                                                                                                                                                                                                                                                                                                                                                                                                                                                                                                                                                                                                                                                                                                                                                                                                                                                                                                                                                                                                                                                                                                                                                                                                                                                                                                                                                                                                                                                                                                                                                                                                                                                |                                  |
| TR-UC08-C    | PWR-DC1201A-UK                   | PWR-DC1201A-US                                                                                                                                                                                                                                                                                                                                                                                                                                                                                                                                                                                                                                                                                                                                                                                                                                                                                                                                                                                                                                                                                                                                                                                                                                                                                                                                                                                                                                                                                                                                                                                                                                                                                                                                                                                                                                                                                                                                                                                                                                                                                                                 | PWR-DC1201A-EU                   |
| Corner mount | Wall Plug-in UK Power<br>Adapter | Wall Plug-in US Power<br>Adapter                                                                                                                                                                                                                                                                                                                                                                                                                                                                                                                                                                                                                                                                                                                                                                                                                                                                                                                                                                                                                                                                                                                                                                                                                                                                                                                                                                                                                                                                                                                                                                                                                                                                                                                                                                                                                                                                                                                                                                                                                                                                                               | Wall Plug-in EU Power<br>Adapter |
|              |                                  | A CONTRACTOR OF CONTRACTOR OFO |                                  |