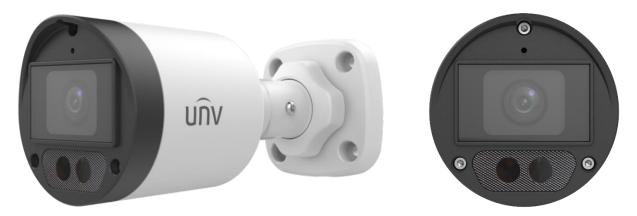

# 5MP LightHunter HD IR Fixed Mini Bullet

### UAC-B125-AF28(40)LM

### Introduction

UAC-B125-AF28(40)LM is a 5MP LightHunter HD IR fixed mini bullet analog camera with a high-performance 1/2.7-inch CMOS sensor. It supports TVI/AHD/CVI/CVBS, which effectively enhances product adaptability and diversity of networking solutions. With SYV-75-3 or other coaxial cable types, the camera can achieve low-cost, long-distance, and anti-interference mega-pixel HD video transmission without time delay. It supports IR-cut filter with auto-switch (ICR) and provides color images at daytime and black/white images at night. The camera also supports audio input and synchronous transmission of audio and video.

#### Features

- High quality imaging with 5MP resolution
- TVI/AHD/CVI/CVBS
- Supports IR-cut filter with auto-switch (ICR)
- LightHunter monitoring with high-sensitivity sensor
- Supports 180° horizontal flip, 180° vertical flip
- OSD configuration menu, easy to operate
- IP67 waterproof and dustproof design, high reliability
- OSD configuration menu in 11 languages
- Built-in microphone for high quality audio transmission via coaxial cables