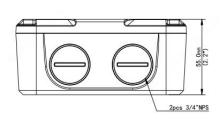

#### **Dimension**

## **Specifications**

| Bracket     | TR-JB07-D-IN                                                                                          |
|-------------|-------------------------------------------------------------------------------------------------------|
| Application | Outdoor or indoor cable junction box for IPC23XX/222X、IPC74X and IPC252/26X series(Extra back outlet) |
| Dimensions  | Φ125mm*125mm*55mm (4.92" x4.92"x2.17")                                                                |
| Weight      | 0.75kg(1.65lb)                                                                                        |
| Material    | Aluminum alloy                                                                                        |