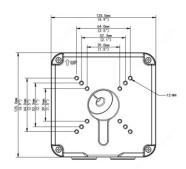

#### **Dimension**

## **Specifications**

| Bracket     | TR-JB07-D-IN                                                                                          |
|-------------|-------------------------------------------------------------------------------------------------------|
| Application | Outdoor or indoor cable junction box for IPC23XX/222X、IPC74X and IPC252/26X series(Extra back outlet) |
| Dimensions  | Φ125mm*125mm*55mm (4.92" x4.92"x2.17")                                                                |
| Weight      | 0.75kg(1.65lb)                                                                                        |
| Material    | Aluminum alloy                                                                                        |