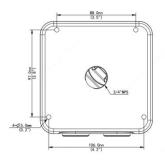

#### **Dimension**

## **Specifications**

| Bracket     | TR-JB07-D-IN                                                                                          |
|-------------|-------------------------------------------------------------------------------------------------------|
| Application | Outdoor or indoor cable junction box for IPC23XX/222X、IPC74X and IPC252/26X series(Extra back outlet) |
| Dimensions  | Φ125mm*125mm*55mm (4.92" x4.92"x2.17")                                                                |
| Weight      | 0.75kg(1.65lb)                                                                                        |
| Material    | Aluminum alloy                                                                                        |