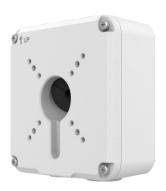

# **Bullet Junction Box**

### TR-JB07-D-IN

## **Specifications**

| Bracket     | TR-JB07-D-IN                                                                                          |
|-------------|-------------------------------------------------------------------------------------------------------|
| Application | Outdoor or indoor cable junction box for IPC23XX/222X、IPC74X and IPC252/26X series(Extra back outlet) |
| Dimensions  | Φ125mm*125mm*55mm (4.92" x4.92"x2.17")                                                                |
| Weight      | 0.75kg(1.65lb)                                                                                        |
| Material    | Aluminum alloy                                                                                        |