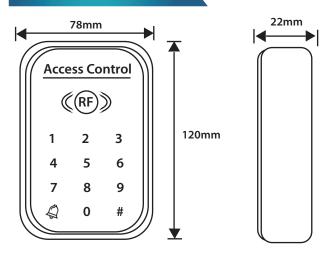

## DIMENSION

## SPECIFICATIONS

| Operating Voltage       | DC 12V ±10%                        |
|-------------------------|------------------------------------|
| Operating Current       | < 100mA                            |
| Dimension               | 120(H) x 78(L) x 22(W) mm          |
| Weight                  | 110 g                              |
| Ambient Temperature     | 0 - 60°C                           |
| Relative Humidity       | 20% - 80%                          |
| Storage                 | 1000 users                         |
| Card Type (Alternative) | EM (ID) card (IC card for options) |
| Card Reading Distance   | 1 - 15 cm                          |