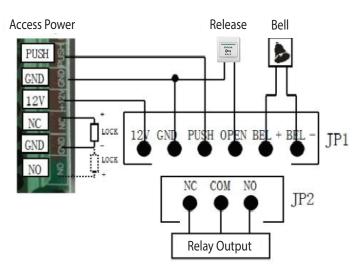

## ACCESSORIES

12V2A Power Adaptor

DC12V 5AMP Power Supply Metal Box with Battery

Electromagnetic Lock (600lbs series)

Thickness EM Proximity Card with Serial Number (125KHZ)

Door Exit Button with Key Logo (Big)

EM (RFID) Proximity Keyfob Tag with Serial Number (125KHZ)

Overriding Keyswitch (S.Steel Plate & Switch)

Wiegand Proximity Reader (125KHZ)

Emergency Breakglass (Color : Green)

12VDC Door Bell

www.bryco.com.my