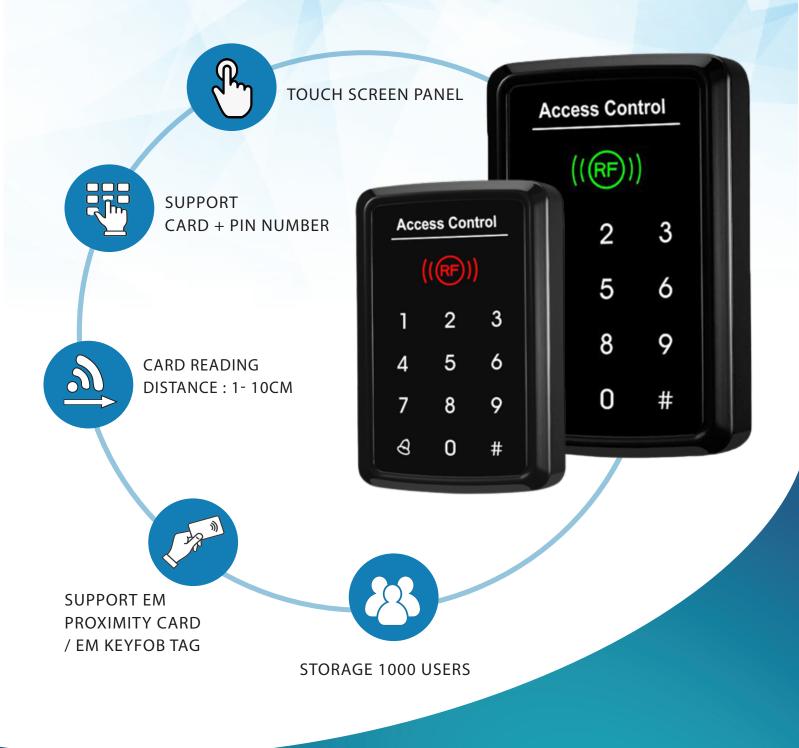

## SPECIFICATIONS

| Operating Voltage       | DC 12V ±10%                        |
|-------------------------|------------------------------------|
| Operating Current       | < 100mA                            |
| Dimension               | 120(H) x 78(L) x 22(W) mm          |
| Weight                  | 110 g                              |
| Ambient Temperature     | 0 - 60°C                           |
| Relative Humidity       | 20% - 80%                          |
| Storage                 | 1000 users                         |
| Card Type (Alternative) | EM (ID) card (IC card for options) |
| Card Reading Distance   | 1 - 15 cm                          |