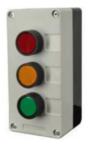

BR\_PB3

TRIPLE PUSH BUTTON WITH BOX (REV, FOR & STOP)

BRD03

DUALRAY AND LED DISPLAY TRAFFIC DETECTOR

BR\_FL

STRIP FOAM LINING
2 METER PER STRIP FOAM LINING
FOR BARRIER ARM (18 X 18 MM)

TL100

TWO WAY TRAFFIC LIGHT RED & GREEN LIGHT (AC220)