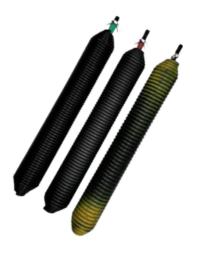

# BR6\_SPRING

# **COUNTER WEIGHT SPRING**

| RED    | For 4 meter arm use   |
|--------|-----------------------|
| BLUE   | For 4.5 meter arm use |
| YELLOW | For 6 meter arm use   |

**BR6T\_CNTRL** 

CONTROLLER BOARD FOR BR618T / BR630T / BR660T