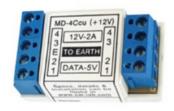

C240AC

LPS AC230 SURGE PROTECTOR

BR\_PB2

DOUBLE PUSH BUTTON WITH BOX (START & STOP)

LD01

SINGLE CHANNEL LOOP DETECTOR (AC230)

MD-4CCU

12VDC WITH RS485 (DATA / SIGNAL)