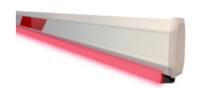

# **BR6AS60LED**

6 METER STRAIGHT ARM WITH LED LIGHT RUBBER LINING

# **BR6AS40LED**

4 METER STRAIGHT ARM WITH LED LIGHT RUBBER LINING