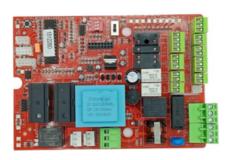

# **COUNTER WEIGHT SPRING**

| RED    | For 4 meter arm use   |
|--------|-----------------------|
| BLUE   | For 4.5 meter arm use |
| YELLOW | For 6 meter arm use   |

**BR6T\_CNTRL** 

CONTROLLER BOARD FOR BR618T / BR630T / BR660T