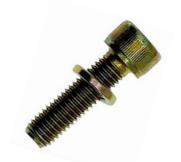

T\_CLKEY** 

CLKEY MANUAL CLUTCH RELEASE KEY (1 KEY)





# MAG BR6T

ARM LONG SCREW WITH 2 PLATE

FOR BR618T / BR630T / BR660T TELESCOPIC ARM



# **MAG BR6T**

ARM HOLDER BRACKET (2 PCS)

FOR BR618T / BR630T / BR660T



# **MAG BR6T**

ARM COVER (A)

FOR BR618T/BR63OT/BR66OT



# **MAG BR6T**

ARM COVER (B)

FOR BR618T / BR630T / BR660T



# MAG BR6T

ARM COVER (C)

FOR BR618T/BR63OT/BR66OT



# **MAG BR6T**

NYLON BRUSH + C-CLIP FOR SWAY CRANK USE

FOR BR618T / BR630T / BR660T



# **MAG BR6T**

C-CLIP FOR INITIATIVE CRANK



# **MAG BR6T**

METAL PIN FOR INITIATIVE CRANK

FOR BR618T / BR630T / BR660T



#### **MAG BR6T**

POSITION MAGNET SENSOR FOR INITIATIVE CRANK

FOR BR618T / BR630T / BR660T





#### **MAG BR6T**

**BALANCE CRANK SCREW** 

FOR BR618T / BR630T / BR660T METAL BALSC



# **MAG BR6T**

**INITIATIVE CRANK** (TOP SCREW)

FOR BR618T / BR630T / BR660T **INISC-TOP** 



# **MAG BR6T**

**INITIATIVE CRANK** (BUTTON SCREW)

FOR BR618T / BR630T / BR660T **INISC-BOT** 



# **MAG BR6T**

MANUAL RELEASE KITS

FOR BR618T / BR630T / BR660T



# MAG BR6T

FOLDING ARM SCREW

FOR BR618T / BR630T FOLSC-FI



# **MAG BR6T**

FOLDING ARM SCREW FOR BR618T / BR630T

**FOLSC-SU** 





# MAG BR6T

**SPRING SCREW** 

FOR BR618T / BR630T / BR660T