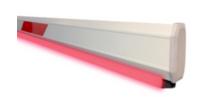

# **BR6AS60LED**

6 METER STRAIGHT ARM WITH LED LIGHT RUBBER LINING

# **BR6AS40LED**

4 METER STRAIGHT ARM WITH LED LIGHT RUBBER LINING