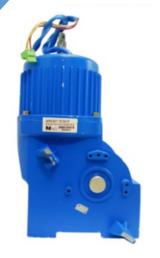

# **BARRIER MOTOR ONLY**

| MOTOR<br>GEAR BOX | For BR618T - Left / Right |
|-------------------|---------------------------|
|                   | For BR630T - Left / Right |
|                   | For BR660T - Left / Right |