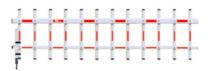

# **BR6AS60LED**

6 METER STRAIGHT ARM WITH LED LIGHT RUBBER LINING

# **BR6AS40LED**

4 METER STRAIGHT ARM WITH LED LIGHT RUBBER LINING