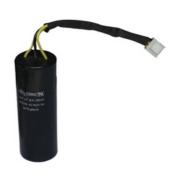

FOR BR618T / BR630T / BR660T

BR5\_CAP

CAPACITOR FOR BARRIER GATE USE

**MAG BR6T** 

FAN FOR MOTOR GEAR BOX

FOR BR618T / BR630T / BR660T

**MAG BR6T** 

NYLON YELLOW STOPPER (BIG SIZE)