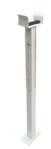

#### **ARM SUPPORT POLE**

- FOR STRAIGHT ARM USE
- STANDARD HEIGHT 760 - 1050MM ADJUSTABLE