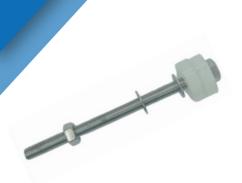

# MAG BR6T

ARM LONG SCREW WITH 2 PLATE

FOR BR618T / BR630T / BR660T TELESCOPIC ARM