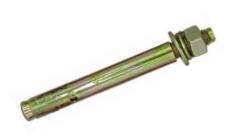

#### **MAG BR6T**

**BALANCE CRANK SCREW** 

FOR BR618T / BR630T / BR660T METAL BALSC