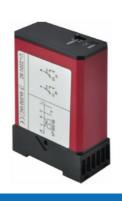

BR\_PB3

TRIPLE PUSH BUTTON WITH BOX (REV, FOR & STOP)

BRD03

DUALRAY AND LED DISPLAY TRAFFIC DETECTOR

BR\_FL

STRIP FOAM LINING
2 METER PER STRIP FOAM LINING
FOR BARRIER ARM (18 X 18 MM)

TL100

TWO WAY TRAFFIC LIGHT RED & GREEN LIGHT (AC220)