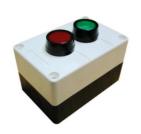

C240AC

LPS AC230 SURGE PROTECTOR

BR\_PB2

DOUBLE PUSH BUTTON WITH BOX (START & STOP)

LD01

SINGLE CHANNEL LOOP DETECTOR (AC230)

MD-4CCU

12VDC WITH RS485 (DATA / SIGNAL)