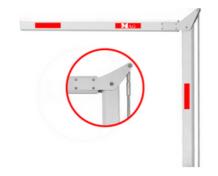

# BR6AT90

REPLACEMENT FOLDING ARM 90°

4 METER

**FOLDED HEIGHT 2.3 METER** 

#### **BR6AT180**

REPLACEMENT FOLDED ARM 180°

3.67 METER FOLDED HEIGHT 2.3 METER