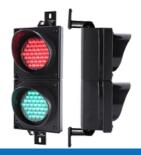

BR\_PB3

TRIPLE PUSH BUTTON WITH BOX (REV, FOR & STOP)

BRD03

DUALRAY AND LED DISPLAY TRAFFIC DETECTOR

BR\_FL

STRIP FOAM LINING
2 METER PER STRIP FOAM LINING
FOR BARRIER ARM (18 X 18 MM)

TL100

TWO WAY TRAFFIC LIGHT RED & GREEN LIGHT (AC220)