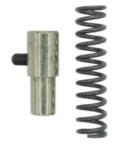

18T / BR630T / BR660T



# **MAG BR6T**

ARM COVER (A)

FOR BR618T/BR63OT/BR66OT



# **MAG BR6T**

ARM COVER (B)

FOR BR618T / BR630T / BR660T



# MAG BR6T

ARM COVER (C)

FOR BR618T/BR63OT/BR66OT



# **MAG BR6T**

NYLON BRUSH + C-CLIP FOR SWAY CRANK USE

FOR BR618T / BR630T / BR660T



# **MAG BR6T**

C-CLIP FOR INITIATIVE CRANK



# **MAG BR6T**

METAL PIN FOR INITIATIVE CRANK

FOR BR618T / BR630T / BR660T



#### **MAG BR6T**

POSITION MAGNET SENSOR FOR INITIATIVE CRANK

FOR BR618T / BR630T / BR660T





#### **MAG BR6T**

**BALANCE CRANK SCREW** 

FOR BR618T / BR630T / BR660T METAL BALSC



# **MAG BR6T**

**INITIATIVE CRANK** (TOP SCREW)

FOR BR618T / BR630T / BR660T **INISC-TOP** 



# **MAG BR6T**

**INITIATIVE CRANK** (BUTTON SCREW)

FOR BR618T / BR630T / BR660T **INISC-BOT** 



# **MAG BR6T**

MANUAL RELEASE KITS

FOR BR618T / BR630T / BR660T



# MAG BR6T

FOLDING ARM SCREW

FOR BR618T / BR630T FOLSC-FI



# **MAG BR6T**

FOLDING ARM SCREW FOR BR618T / BR630T

**FOLSC-SU** 





# MAG BR6T

**SPRING SCREW** 

FOR BR618T / BR630T / BR660T