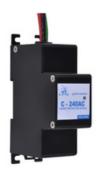

C240AC

LPS AC230 SURGE PROTECTOR

BR\_PB2

DOUBLE PUSH BUTTON WITH BOX (START & STOP)

LD01

SINGLE CHANNEL LOOP DETECTOR (AC230)

MD-4CCU

12VDC WITH RS485 (DATA / SIGNAL)