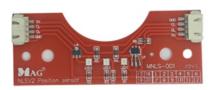

#### **MAG BR6T**

POSITION MAGNET SENSOR FOR INITIATIVE CRANK

FOR BR618T / BR630T / BR660T