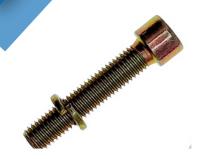

# MAG BR6T

ARM LONG SCREW WITH 2 PLATE

FOR BR618T / BR630T / BR660T TELESCOPIC ARM