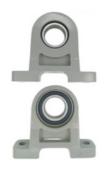

BLE PUSH BUTTON WITH BOX (START & STOP)



LD01

SINGLE CHANNEL LOOP DETECTOR (AC230)



MD-4CCU

12VDC WITH RS485 (DATA / SIGNAL)



BR\_PB3

TRIPLE PUSH BUTTON WITH BOX (REV, FOR & STOP)



BRD03

DUALRAY AND LED DISPLAY TRAFFIC DETECTOR



BR\_FL

STRIP FOAM LINING
2 METER PER STRIP FOAM LINING
FOR BARRIER ARM (18 X 18 MM)



TL100

TWO WAY TRAFFIC LIGHT RED & GREEN LIGHT (AC220)





BR6T\_BALANCE CRANK

**BALANCE CRANK** 

FOR BR618T / BR630T / BR660T



BR6T\_DRIVE CRANK

**DRIVE CRANK** 

FOR BR618T / BR630T / BR660T (CAN USE FOR BR5 SERIES BARRIER)



**BR6T\_SWAY CRANK** 

**SWAY CRANK** 

FOR BR618T/BR63OT/BR66OT



**BR6T\_INITIATIVE** 

**INITIATIVE CRANK** 

FOR BR618T / BR630T / BR660T



# **MAG BR6T**

MECHANISM LIMIT (SHOCK ABSORBTION CRANK)

FOR BR618T / BR630T / BR660T



**MAG BR6T** 

**BEARING CRANK** 

FOR BR618T / BR630T / BR660T



**MAG BR6T** 

PLUG BOLT (4 PCS PER SET)

FOR BR618T / BR630T / BR660T



# **BR6T\_BASEBKT**

BASE MOUNTING U-CHANNEL BRACKET

FOR BR618T / BR630T / BR660T



# **BR6T\_HOUSING**

#### **BR600 SERIES HOUSING**

- TOP COVER + BODY (GREY)
- INCLUDED CAMP LOCK & KEY
- BLUE PLATE WITH HOLDER





BR6T\_LNSR

LIMIT SWITCH SENSOR BOARD

FOR BR618T / BR630T / BR660T



BR6T\_MOTOR COUNTER SENSOR

MOTOR COUNTER SENSOR

FOR BR618T / BR630T / BR660T



BR5\_CAP

CAPACITOR FOR BARRIER GATE USE



**MAG BR6T** 

FAN FOR MOTOR GEAR BOX

FOR BR618T / BR630T / BR660T



**MAG BR6T** 

NYLON YELLOW STOPPER (BIG SIZE)

FOR BR618T / BR630T / BR660T



**MAG BR6T** 

BLUE ACRYLIC PLATE FOR BARRIER HOUSING

FOR BR618T / BR630T / BR660T



*