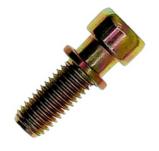

FOR BR618T / BR630T / BR660T TELESCOPIC ARM



# **MAG BR6T**

ARM HOLDER BRACKET (2 PCS)

FOR BR618T / BR630T / BR660T



# **MAG BR6T**

ARM COVER (A)

FOR BR618T/BR63OT/BR66OT



# **MAG BR6T**

ARM COVER (B)

FOR BR618T / BR630T / BR660T



# MAG BR6T

ARM COVER (C)

FOR BR618T/BR63OT/BR66OT



# **MAG BR6T**

NYLON BRUSH + C-CLIP FOR SWAY CRANK USE

FOR BR618T / BR630T / BR660T



# **MAG BR6T**

C-CLIP FOR INITIATIVE CRANK



# **MAG BR6T**

METAL PIN FOR INITIATIVE CRANK

FOR BR618T / BR630T / BR660T



#### **MAG BR6T**

POSITION MAGNET SENSOR FOR INITIATIVE CRANK

FOR BR618T / BR630T / BR660T





#### **MAG BR6T**

**BALANCE CRANK SCREW** 

FOR BR618T / BR630T / BR660T METAL BALSC



# **MAG BR6T**

**INITIATIVE CRANK** (TOP SCREW)

FOR BR618T / BR630T / BR660T **INISC-TOP** 



# **MAG BR6T**

**INITIATIVE CRANK** (BUTTON SCREW)

FOR BR618T / BR630T / BR660T **INISC-BOT** 



# **MAG BR6T**

MANUAL RELEASE KITS

FOR BR618T / BR630T / BR660T



# MAG BR6T

FOLDING ARM SCREW

FOR BR618T / BR630T FOLSC-FI



# **MAG BR6T**

FOLDING ARM SCREW FOR BR618T / BR630T

**FOLSC-SU** 





# MAG BR6T

**SPRING SCREW** 

FOR BR618T / BR630T / BR660T