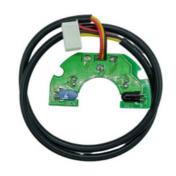

#### **BR600 SERIES HOUSING**

- TOP COVER + BODY (GREY)
- INCLUDED CAMP LOCK & KEY
- BLUE PLATE WITH HOLDER

BR6T\_LNSR

LIMIT SWITCH SENSOR BOARD

FOR BR618T / BR630T / BR660T

BR6T\_MOTOR COUNTER SENSOR

MOTOR COUNTER SENSOR