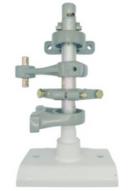

# **MAG BR6T**

# ARM BRACKET WITH SHAFT

| ARM<br>BRACKET<br>WITH SHAFT | For BR618T - Left / Right |
|------------------------------|---------------------------|
|                              | For BR630T - Left / Right |
|                              | For BR660T - Left / Right |

- BEARING BLOCK X2
- BALANCE CRANK X1
- MECHANISM LIMIT X1