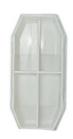

#### **BR600 SERIES HOUSING**

- TOP COVER + BODY (GREY)
- INCLUDED CAMP LOCK & KEY
- BLUE PLATE WITH HOLDER

BR6T\_LNSR

LIMIT SWITCH SENSOR BOARD

FOR BR618T / BR630T / BR660T

BR6T\_MOTOR COUNTER SENSOR

MOTOR COUNTER SENSOR