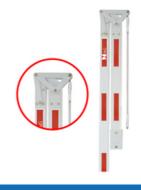

# BR6AT90

REPLACEMENT FOLDING ARM 90°

4 METER

**FOLDED HEIGHT 2.3 METER** 

#### **BR6AT180**

REPLACEMENT FOLDED ARM 180°

3.67 METER FOLDED HEIGHT 2.3 METER