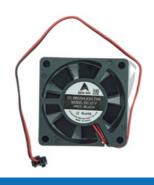

FOR BR618T / BR630T / BR660T

BR5\_CAP

CAPACITOR FOR BARRIER GATE USE

**MAG BR6T** 

FAN FOR MOTOR GEAR BOX

FOR BR618T / BR630T / BR660T

**MAG BR6T** 

NYLON YELLOW STOPPER (BIG SIZE)