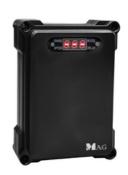

# **COUNTER WEIGHT SPRING**

| RED    | For 4 meter arm use   |
|--------|-----------------------|
| BLUE   | For 4.5 meter arm use |
| YELLOW | For 6 meter arm use   |

**BR6T\_CNTRL** 

CONTROLLER BOARD FOR BR618T / BR630T / BR660T