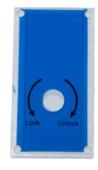

# **BR6T\_HOUSING**

#### **BR600 SERIES HOUSING**

- TOP COVER + BODY (GREY)
- INCLUDED CAMP LOCK & KEY
- BLUE PLATE WITH HOLDER

BR6T\_LNSR

LIMIT SWITCH SENSOR BOARD

FOR BR618T / BR630T / BR660T

BR6T\_MOTOR COUNTER SENSOR

MOTOR COUNTER SENSOR