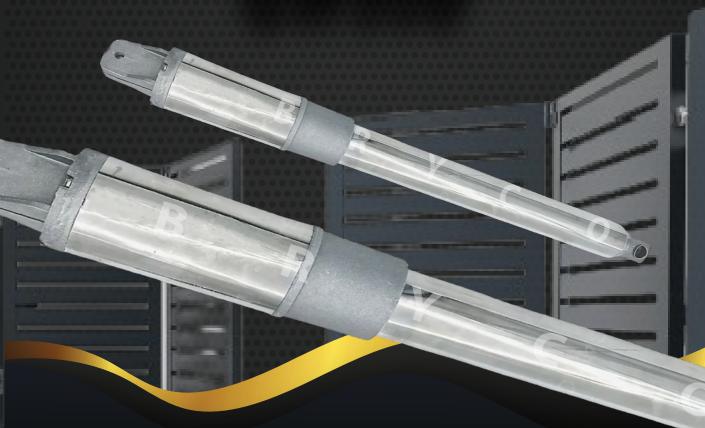

## SWING & FOLDING

**ARM GATE MOTOR** 

SW300

Electronic anti-crushing sensor, automatic stop when it hits some object

Dual speed design with soft cushion stopping

Support backup battery with charging during power failur

Smooth and silent gate operation