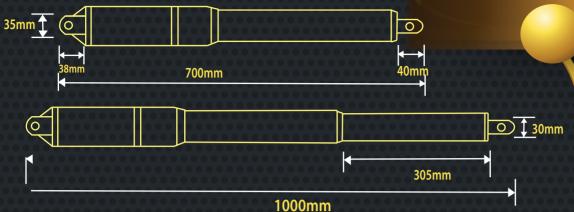

## SWING & FOLDING

**ARM GATE MOTOR** 

SW300





Electronic anti-crushing sensor, automatic stop when it hits some object



Dual speed design with soft cushion stopping



Support backup battery with charging during power failur



Smooth and silent gate operation

## DIMENSION





## SPECIFICATION

| Driving Method      | Electro - mechanical screw driver piston type      |
|---------------------|----------------------------------------------------|
| Operating Voltage   | DC 18V for normal speed<br>DC 12V for ending speed |
| Motor Output        | 15 watt per arm                                    |
| Max Weight of Gate  | 200 kg                                             |
| Max Length of Gate  | 4 meters                                           |
| Max Opening Angle   | 120°                                               |
| Dual Speed          | Yes                                                |
| Working Temperature | -20°C to +50°C                                     |
| Weight              | 10 kg                                              |

## **ACCE