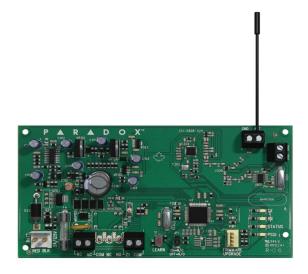

## **RPT1 - MAGELLAN Wireless Repeater Module**

## **Features**

- Extends range of communication by another 75m
- Universal transmitter input (N.O / N.C)
- Compatible with MG series and RTX3 (EVO not supported)

| SPECIFICATION                                                           |                                            |
|-------------------------------------------------------------------------|--------------------------------------------|
| Brand                                                                   | PARADOX                                    |
| Input Voltage                                                           | AC: 16VAC, 20VA min                        |
| Current Consumption                                                     | Typically 24mA (50 mA max)                 |
| Operating Temperature                                                   | 0° to 55°C (32°F to 122°F)                 |
| Backup Battery                                                          | DC: 12VDC, 5AH Battery                     |
| Range between module and panel (Typically in a residential environment) | 433MHz: 75m (240ft)<br>868MHZ: 50m (160ft) |
| Dimension                                                               | 7.6cm x 14cm                               |