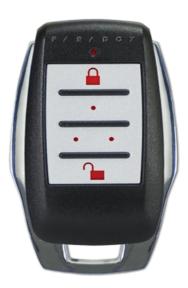

## **REM15 - Remote Control**

## Features

- Water resistant
- Slim, ergonomic design
- 4 buttons, perform up to 5 different actions
- Easily replaceable battery

| SPECIFICATION                                |                                      |
|----------------------------------------------|--------------------------------------|
| Brand                                        | PARADOX                              |
| RF Frequency                                 | 433 or 868 MHz models                |
| Wireless Range<br>(MG6250 / RTX1)            | 30m (100 ft)                         |
| Wireless Range<br>(MG5000 / MG5050 / MG5075) | 45m (150 ft)                         |
| Wireless Range<br>(RTX3)                     | 60m (200 ft)                         |
| Operating Temperature                        | 0-50°C (32-120° F) / Humidity: 5-90% |
| Dimension and Weight                         | 66 x 39 x 11mm , 35 grams (1.2 oz)   |