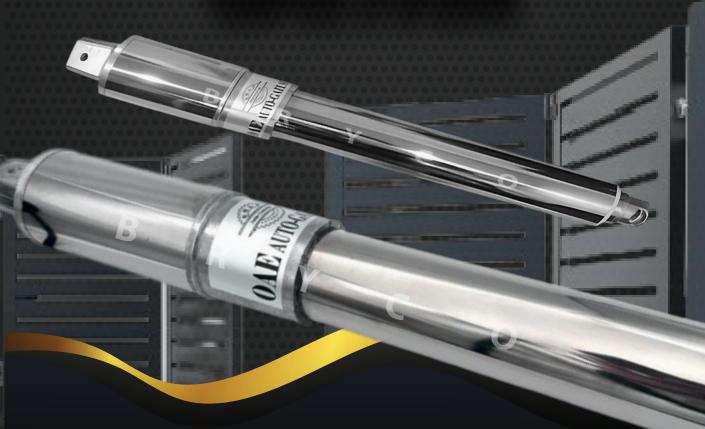

## SWING & FOLDING

**ARM GATE MOTOR** 

OAE333A

Electronic anti-crushing sensor, automatic stop when it hits some object

Dual speed design with soft cushion stopping

Support backup battery with charging during power failur

Smooth and silent gate operation

## **SPECIFICATION**

| Driving Method      | Electro - mechanical screw driver piston type      |
|---------------------|----------------------------------------------------|
| Operating Voltage   | DC 18V for normal speed<br>DC 12V for ending speed |
| Motor Output        | 15 watt per arm                                    |
| Max Weight of Gate  | 200 kg                                             |
| Max Length of Gate  | 4 meters                                           |
| Max Opening Angle   | 120°                                               |
| Dual Speed          | Yes                                                |
| Working Temperature | 0°C to +80°C                                       |
| Weight              | 11 kg                                              |