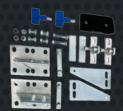

## **ACCESSORIES**

**CR3**Swing Type Control Panel

**GP BATTERY**Backup Battery 12V 7AH

**3AMP Transformer** 12V9V, 3AMP Transformer (12-9-0-9-12)

**Spare Part set** 

2 sides parts (Wall/Pillar + Triangle bracket + small gate mounted), stopper, screw and nuts