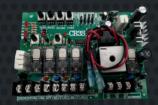

## **ACCESSORIES**

**CR3**Swing Type Control Panel

**GP BATTERY**Backup Battery 12V 7AH

**3AMP Transformer** 12V9V, 3AMP Transformer (12-9-0-9-12)

**Spare Part set** 

2 sides parts (Wall/Pillar + Triangle bracket + small gate mounted), stopper, screw and nuts