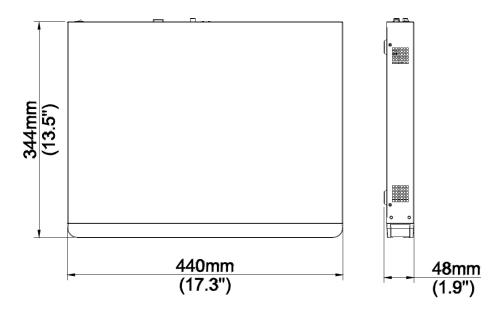

### **Dimensions**

| unv                                                           | DATASHEET                                                                                                                                                       |  |  |
|---------------------------------------------------------------|-----------------------------------------------------------------------------------------------------------------------------------------------------------------|--|--|
| VCA Detection by Camera                                       | Intrusion Detection, Cross Line Detection, Enter Area, Leave Area, Defocus Detection, Scene Change Detection, Object Left Behind, Object Removed, Auto Tracking |  |  |
| VCA Search                                                    | Behavior Search, Vehicle Search                                                                                                                                 |  |  |
| People Counting                                               | People Flow Counting, Crowd Density Monitoring                                                                                                                  |  |  |
| Smart Intrusion Prevention (SIP), Vehicle Detection by Camera | Total 8-ch                                                                                                                                                      |  |  |
| General Alarm                                                 |                                                                                                                                                                 |  |  |
| General Alarm                                                 | Motion, Tampering, Human Body Detection, Video Loss, Input Alarm, Audio Detection                                                                               |  |  |
| Alert Alarm                                                   | IP Conflict, Network Disconnected, Disk Offline, Disk Abnormal, Illegal Access, Hard Disk Space Low, Hard Disk Full, Recording/Snapshot Abnormal                |  |  |
| External Interface                                            |                                                                                                                                                                 |  |  |
| Network Interface                                             | 2 RJ45 10M/100M/1000M self-adaptive Ethernet Interfaces                                                                                                         |  |  |
| USB Interface                                                 | Front panel: 1 x USB2.0,Rear panel: 1 x USB2.0 1 x USB3.0                                                                                                       |  |  |
| RS232                                                         | NA                                                                                                                                                              |  |  |
| RS485                                                         | 1                                                                                                                                                               |  |  |
| Alarm In                                                      | 16-ch                                                                                                                                                           |  |  |
| Alarm Out                                                     | 4-ch                                                                                                                                                            |  |  |
| General                                                       |                                                                                                                                                                 |  |  |
| Power Supply                                                  | 12V DC/5A Power Consumption: ≤ 12 W (without HDD)                                                                                                               |  |  |
| Working Environment                                           | -10°C~+ 55°C (+14°F~+131°F), Humidity ≤ 90% RH (non-condensing)                                                                                                 |  |  |
| Dimensions (W×D×H)                                            | 440mm × 344mm × 48mm (17.3" × 13.5"× 1.9")                                                                                                                      |  |  |
| Weight (without HDD)                                          | ≤3Kg (6.61lb)                                                                                                                                                   |  |  |
| Certification                                                 |                                                                                                                                                                 |  |  |
| Certification                                                 | CE, FCC, UL, RoHS, WEEE                                                                                                                                         |  |  |
| CE                                                            | EN 55032: 2015, EN 61000-3-3: 2013, EN IEC 61000-3-2: 2019, EN 55035: 2017                                                                                      |  |  |
| FCC                                                           | Part15 Subpart B, ANSI C63.4                                                                                                                                    |  |  |