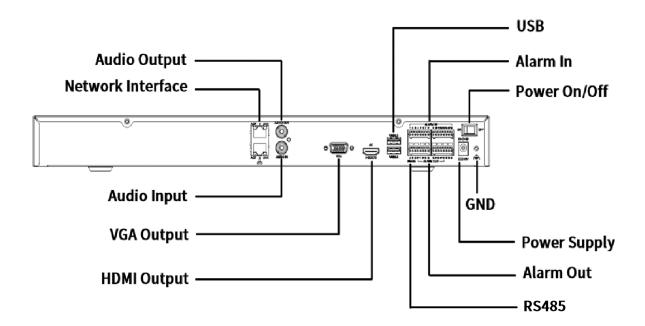

### **Rear Panel**

| unv                                                           | DATASHEET                                                                                                                                                       |  |  |
|---------------------------------------------------------------|-----------------------------------------------------------------------------------------------------------------------------------------------------------------|--|--|
| VCA Detection by Camera                                       | Intrusion Detection, Cross Line Detection, Enter Area, Leave Area, Defocus Detection, Scene Change Detection, Object Left Behind, Object Removed, Auto Tracking |  |  |
| VCA Search                                                    | Behavior Search, Vehicle Search                                                                                                                                 |  |  |
| People Counting                                               | People Flow Counting, Crowd Density Monitoring                                                                                                                  |  |  |
| Smart Intrusion Prevention (SIP), Vehicle Detection by Camera | Total 8-ch                                                                                                                                                      |  |  |
| General Alarm                                                 |                                                                                                                                                                 |  |  |
| General Alarm                                                 | Motion, Tampering, Human Body Detection, Video Loss, Input Alarm, Audio Detection                                                                               |  |  |
| Alert Alarm                                                   | IP Conflict, Network Disconnected, Disk Offline, Disk Abnormal, Illegal Access, Hard Disk Space Low, Hard Disk Full, Recording/Snapshot Abnormal                |  |  |
| External Interface                                            |                                                                                                                                                                 |  |  |
| Network Interface                                             | 2 RJ45 10M/100M/1000M self-adaptive Ethernet Interfaces                                                                                                         |  |  |
| USB Interface                                                 | Front panel: 1 x USB2.0,Rear panel: 1 x USB2.0 1 x USB3.0                                                                                                       |  |  |
| RS232                                                         | NA                                                                                                                                                              |  |  |
| RS485                                                         | 1                                                                                                                                                               |  |  |
| Alarm In                                                      | 16-ch                                                                                                                                                           |  |  |
| Alarm Out                                                     | 4-ch                                                                                                                                                            |  |  |
| General                                                       |                                                                                                                                                                 |  |  |
| Power Supply                                                  | 12V DC/5A Power Consumption: ≤ 12 W (without HDD)                                                                                                               |  |  |
| Working Environment                                           | -10°C~+ 55°C (+14°F~+131°F), Humidity ≤ 90% RH (non-condensing)                                                                                                 |  |  |
| Dimensions (W×D×H)                                            | 440mm × 344mm × 48mm (17.3" × 13.5"× 1.9")                                                                                                                      |  |  |
| Weight (without HDD)                                          | ≤3Kg (6.61lb)                                                                                                                                                   |  |  |
| Certification                                                 |                                                                                                                                                                 |  |  |
| Certification                                                 | CE, FCC, UL, RoHS, WEEE                                                                                                                                         |  |  |
| CE                                                            | EN 55032: 2015, EN 61000-3-3: 2013, EN IEC 61000-3-2: 2019, EN 55035: 2017                                                                                      |  |  |
| FCC                                                           | Part15 Subpart B, ANSI C63.4                                                                                                                                    |  |  |