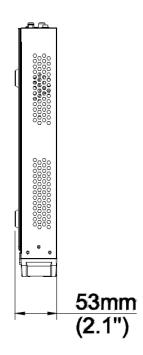

### **Dimensions**

| unv                                                           |                                                                                                                                                                 | DATASHEET |  |  |  |
|---------------------------------------------------------------|-----------------------------------------------------------------------------------------------------------------------------------------------------------------|-----------|--|--|--|
| VCA Detection by Camera                                       | Intrusion Detection, Cross Line Detection, Enter Area, Leave Area, Defocus Detection, Scene Change Detection, Object Left Behind, Object Removed, Auto Tracking |           |  |  |  |
| VCA Search                                                    | Behavior Search, Vehicle Search                                                                                                                                 |           |  |  |  |
| People Counting                                               | People Flow Counting, Crowd Density Monitoring                                                                                                                  |           |  |  |  |
| Smart Intrusion Prevention (SIP), Vehicle Detection by Camera | Total 8-ch                                                                                                                                                      |           |  |  |  |
| General Alarm                                                 |                                                                                                                                                                 |           |  |  |  |
| General Alarm                                                 | Motion, Tampering, Human Body Detection, Video Loss, Input Alarm, Audio Detection                                                                               |           |  |  |  |
| Alert Alarm                                                   | IP Conflict, Network Disconnected, Disk Offline, Disk Abnormal, Illegal Access, Hard Disk Space Low, Hard Disk Full, Recording/Snapshot Abnormal                |           |  |  |  |
| External Interface                                            |                                                                                                                                                                 |           |  |  |  |
| Network Interface                                             | 2 RJ45 10M/100M/1000M self-adaptive Ethernet Interfaces                                                                                                         |           |  |  |  |
| USB Interface                                                 | Front panel: 1 x USB2.0,Rear panel: 1 x USB2.0 1 x USB3.0                                                                                                       |           |  |  |  |
| RS232                                                         | NA                                                                                                                                                              |           |  |  |  |
| RS485                                                         | 1                                                                                                                                                               |           |  |  |  |
| Alarm In                                                      | 8-ch                                                                                                                                                            |           |  |  |  |
| Alarm Out                                                     | 2-ch                                                                                                                                                            |           |  |  |  |
| General                                                       |                                                                                                                                                                 |           |  |  |  |
| Power Supply                                                  | 12VDC/3.3A                                                                                                                                                      |           |  |  |  |
| ,                                                             | Power Consumption: ≤ 12 W (without HDD)                                                                                                                         |           |  |  |  |
| Working Environment                                           | -10°C~+ 55°C (+14°F~+131°F), Humidity ≤ 90% RH (non-condensing)                                                                                                 |           |  |  |  |
| Dimensions (W×D×H)                                            | 380mm × 315mm × 53mm (15.0" × 12.4"× 2.1")                                                                                                                      |           |  |  |  |
| Weight (without HDD)                                          | ≤1.8Kg (3.97lb)                                                                                                                                                 |           |  |  |  |
| Certification                                                 |                                                                                                                                                                 |           |  |  |  |
| Certification                                                 | CE, FCC, UL, RoHS, WEEE                                                                                                                                         |           |  |  |  |
| CE                                                            | EN 55032: 2015, EN 61000-3-3: 2013, EN IEC 61000-3-2: 2019, EN 55035: 2017                                                                                      |           |  |  |  |
| FCC                                                           | Part15 Subpart B, ANSI C63.4                                                                                                                                    |           |  |  |  |