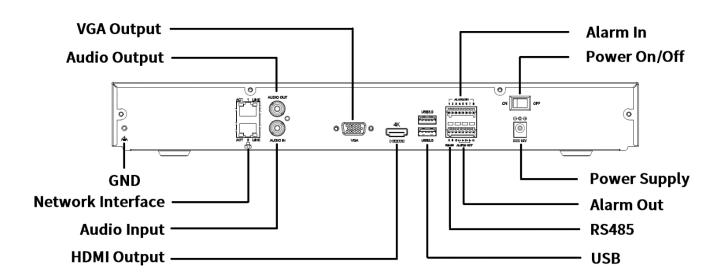

### Rear Panel

| unv                                                           |                                                                                                                                                                 | DATASHEET |  |  |  |
|---------------------------------------------------------------|-----------------------------------------------------------------------------------------------------------------------------------------------------------------|-----------|--|--|--|
| VCA Detection by Camera                                       | Intrusion Detection, Cross Line Detection, Enter Area, Leave Area, Defocus Detection, Scene Change Detection, Object Left Behind, Object Removed, Auto Tracking |           |  |  |  |
| VCA Search                                                    | Behavior Search, Vehicle Search                                                                                                                                 |           |  |  |  |
| People Counting                                               | People Flow Counting, Crowd Density Monitoring                                                                                                                  |           |  |  |  |
| Smart Intrusion Prevention (SIP), Vehicle Detection by Camera | Total 8-ch                                                                                                                                                      |           |  |  |  |
| General Alarm                                                 |                                                                                                                                                                 |           |  |  |  |
| General Alarm                                                 | Motion, Tampering, Human Body Detection, Video Loss, Input Alarm, Audio Detection                                                                               |           |  |  |  |
| Alert Alarm                                                   | IP Conflict, Network Disconnected, Disk Offline, Disk Abnormal, Illegal Access, Hard Disk Space Low, Hard Disk Full, Recording/Snapshot Abnormal                |           |  |  |  |
| External Interface                                            |                                                                                                                                                                 |           |  |  |  |
| Network Interface                                             | 2 RJ45 10M/100M/1000M self-adaptive Ethernet Interfaces                                                                                                         |           |  |  |  |
| USB Interface                                                 | Front panel: 1 x USB2.0,Rear panel: 1 x USB2.0 1 x USB3.0                                                                                                       |           |  |  |  |
| RS232                                                         | NA                                                                                                                                                              |           |  |  |  |
| RS485                                                         | 1                                                                                                                                                               |           |  |  |  |
| Alarm In                                                      | 8-ch                                                                                                                                                            |           |  |  |  |
| Alarm Out                                                     | 2-ch                                                                                                                                                            |           |  |  |  |
| General                                                       |                                                                                                                                                                 |           |  |  |  |
| Power Supply                                                  | 12VDC/3.3A                                                                                                                                                      |           |  |  |  |
| ,                                                             | Power Consumption: ≤ 12 W (without HDD)                                                                                                                         |           |  |  |  |
| Working Environment                                           | -10°C~+ 55°C (+14°F~+131°F), Humidity ≤ 90% RH (non-condensing)                                                                                                 |           |  |  |  |
| Dimensions (W×D×H)                                            | 380mm × 315mm × 53mm (15.0" × 12.4"× 2.1")                                                                                                                      |           |  |  |  |
| Weight (without HDD)                                          | ≤1.8Kg (3.97lb)                                                                                                                                                 |           |  |  |  |
| Certification                                                 |                                                                                                                                                                 |           |  |  |  |
| Certification                                                 | CE, FCC, UL, RoHS, WEEE                                                                                                                                         |           |  |  |  |
| CE                                                            | EN 55032: 2015, EN 61000-3-3: 2013, EN IEC 61000-3-2: 2019, EN 55035: 2017                                                                                      |           |  |  |  |
| FCC                                                           | Part15 Subpart B, ANSI C63.4                                                                                                                                    |           |  |  |  |