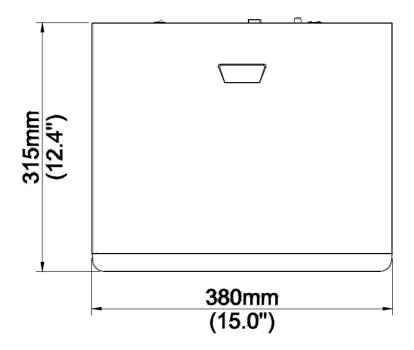

### **Dimensions**

| unv                                                           |                                                                                                                                                                 | DATASHEET |  |  |  |
|---------------------------------------------------------------|-----------------------------------------------------------------------------------------------------------------------------------------------------------------|-----------|--|--|--|
| VCA Detection by Camera                                       | Intrusion Detection, Cross Line Detection, Enter Area, Leave Area, Defocus Detection, Scene Change Detection, Object Left Behind, Object Removed, Auto Tracking |           |  |  |  |
| VCA Search                                                    | Behavior Search, Vehicle Search                                                                                                                                 |           |  |  |  |
| People Counting                                               | People Flow Counting, Crowd Density Monitoring                                                                                                                  |           |  |  |  |
| Smart Intrusion Prevention (SIP), Vehicle Detection by Camera | Total 8-ch                                                                                                                                                      |           |  |  |  |
| General Alarm                                                 |                                                                                                                                                                 |           |  |  |  |
| General Alarm                                                 | Motion, Tampering, Human Body Detection, Video Loss, Input Alarm, Audio Detection                                                                               |           |  |  |  |
| Alert Alarm                                                   | IP Conflict, Network Disconnected, Disk Offline, Disk Abnormal, Illegal Access, Hard Disk Space Low, Hard Disk Full, Recording/Snapshot Abnormal                |           |  |  |  |
| External Interface                                            |                                                                                                                                                                 |           |  |  |  |
| Network Interface                                             | 2 RJ45 10M/100M/1000M self-adaptive Ethernet Interfaces                                                                                                         |           |  |  |  |
| USB Interface                                                 | Front panel: 1 x USB2.0,Rear panel: 1 x USB2.0 1 x USB3.0                                                                                                       |           |  |  |  |
| RS232                                                         | NA                                                                                                                                                              |           |  |  |  |
| RS485                                                         | 1                                                                                                                                                               |           |  |  |  |
| Alarm In                                                      | 8-ch                                                                                                                                                            |           |  |  |  |
| Alarm Out                                                     | 2-ch                                                                                                                                                            |           |  |  |  |
| General                                                       |                                                                                                                                                                 |           |  |  |  |
| Power Supply                                                  | 12VDC/3.3A                                                                                                                                                      |           |  |  |  |
| ,                                                             | Power Consumption: ≤ 12 W (without HDD)                                                                                                                         |           |  |  |  |
| Working Environment                                           | -10°C~+ 55°C (+14°F~+131°F), Humidity ≤ 90% RH (non-condensing)                                                                                                 |           |  |  |  |
| Dimensions (W×D×H)                                            | 380mm × 315mm × 53mm (15.0" × 12.4"× 2.1")                                                                                                                      |           |  |  |  |
| Weight (without HDD)                                          | ≤1.8Kg (3.97lb)                                                                                                                                                 |           |  |  |  |
| Certification                                                 |                                                                                                                                                                 |           |  |  |  |
| Certification                                                 | CE, FCC, UL, RoHS, WEEE                                                                                                                                         |           |  |  |  |
| CE                                                            | EN 55032: 2015, EN 61000-3-3: 2013, EN IEC 61000-3-2: 2019, EN 55035: 2017                                                                                      |           |  |  |  |
| FCC                                                           | Part15 Subpart B, ANSI C63.4                                                                                                                                    |           |  |  |  |