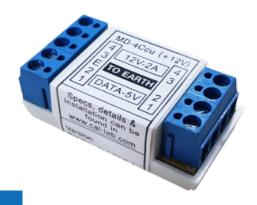

## **MD-4Ccu (12V2A)**

## **Features**

- Suitable for access control readers
- For 12VDC with RS485 (Data / Signal)
- Doesn't need any extra ground wiring to use this surge isolator.
- Will self destruct to protect the equipment if there is excessive surge.

| SPECIFICATION       |                                              |
|---------------------|----------------------------------------------|
| Model               | MD-4Ccu (12V2A)                              |
| Cable Type          | RG59                                         |
| Material            | Full Copper Inner Conductor, Zinc Alloy Body |
| Weight              | 14g                                          |
| Gender              | Male                                         |
| Mounting Type       | Cable Mount                                  |
| Operating Frequency | 1 GHz                                        |
| Termination Method  | Twist On                                     |
| Body Orientation    | Straight                                     |
| Voltage Rating      | 500 V (Working)                              |