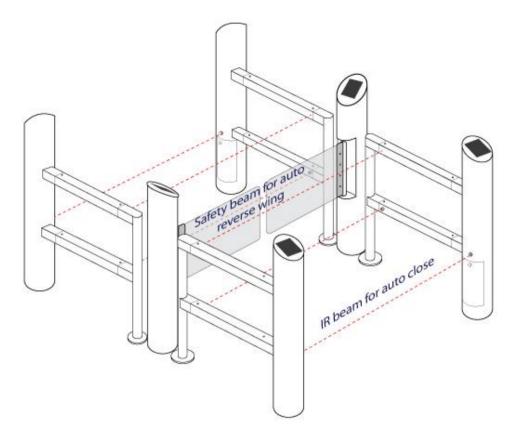

## **Installation Layout:**

#### Features:

- > Space to install external controller and RFID reader
- > Build in IR sensor to auto close, and safety auto reverse function on SWB100 swing barrier
- > Modular concept for easy transportation and installation at site