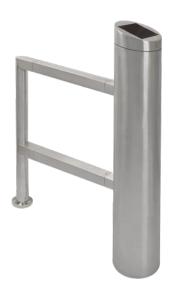

#### Introduction:

SWB\_RL is a stainless steel railing add on for SWB100 swing barrier. This modular design concept makes it easier for transportation, installation and integration with other external devices.

#### Features:

- > Space to install external controller and RFID reader
- > Build in IR sensor to auto close, and safety auto reverse function on SWB100 swing barrier
- > Modular concept for easy transportation and installation at site