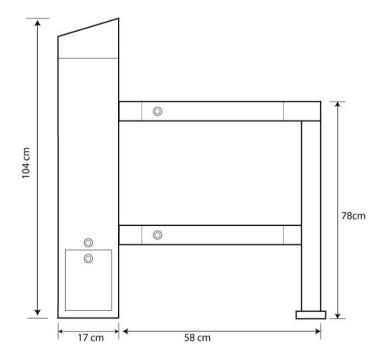

#### Specification sheet

# SWB-RL Stainless steel railing



Date: 11 May 2016



#### Introduction:

SWB\_RL is a stainless steel railing add on for SWB100 swing barrier. This modular design concept makes it easier for transportation, installation and integration with other external devices.

#### Features:

- > Space to install external controller and RFID reader
- > Build in IR sensor to auto close, and safety auto reverse function on SWB100 swing barrier
- > Modular concept for easy transportation and installation at site

#### **Dimension:**



© 2016SP\_SWB-RL 1



## **Installation Layout:**



# **Ordering Information:**

| Model Name | Description             |
|------------|-------------------------|
| SWB_RL     | Stainless steel railing |

## **Packaging Information:**

| Weight    | 1.6 Kg             |
|-----------|--------------------|
| Dimension | 46cm x 21cm x 26cm |

#### **Authorized Dealer:**



MAG COPYRIGHT 8 16 Dec 2014. This documentation served as a reference only. It is subject to change without further notice. All the diagrams and information in this documentation may not be duplicated or modified in any form without the written approval from the management.

© 2016SP\_SWB-RL 2