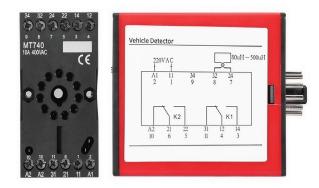

## Features

- The Vehicle Detector is mainly used to detect the existence and passing of vehicles.
- With reset switch to enable the detector to re-tuning the sensing loop and becoming ready for vehicle detection.
- 3 level sensitivity adjustment : high, medium and low.
- Internal circuit adopts high quality electronic componentsm with stable performance.
- Widely used in parking lots for shopping malls, hotels, company, residence, etc.

| SPECIFICATION       |                    |
|---------------------|--------------------|
| Model               | LD01               |
| Power Supply        | AC220v/50hz, 2.5W  |
| Sensitivity         | 3 Level adjustable |
| Working Frequency   | 100kHz             |
| Sampling Time       | 35ms               |
| Working Environment | -10 ~ 65, 0-95% RH |
| Maximum Coil        | 8m*1m              |
| Output Mode         | Relay              |
| Detection Line      | Within 10m         |
| Weight              | Approx 300g/10.6oz |