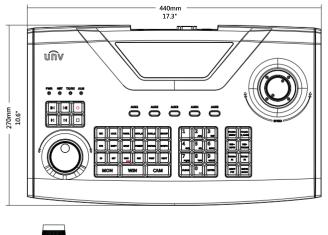

#### Dimensions

#### Specifications

| Product model       | КВ-1100                                     |
|---------------------|---------------------------------------------|
| Joystick            | four-dimensional joystick                   |
| Ethernet port       | 1 RJ-45 10 M / 100 M adaptive Ethernet port |
| USB Interface       | 1 USB2.0 interfaces                         |
| Serial Interface    | 1 RS-232, 2 RS-485                          |
| Power Supply        | 12V DC                                      |
| Consumption         | 5W                                          |
| Working Temperature | -10°C ~ + 55°C                              |
| Working Humidity    | 10% ~ 90%                                   |
| Dimensions          | 47mm×270mm×440mm(1.9"×10.6"×17.3")          |
| Weight              | <1kg                                        |