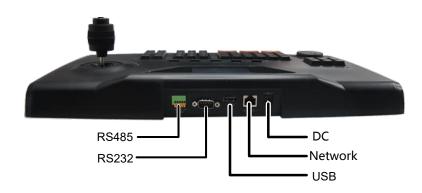

## Interface figure

#### Specifications

| Product model       | КВ-1100                                     |
|---------------------|---------------------------------------------|
| Joystick            | four-dimensional joystick                   |
| Ethernet port       | 1 RJ-45 10 M / 100 M adaptive Ethernet port |
| USB Interface       | 1 USB2.0 interfaces                         |
| Serial Interface    | 1 RS-232, 2 RS-485                          |
| Power Supply        | 12V DC                                      |
| Consumption         | 5W                                          |
| Working Temperature | -10°C ~ + 55°C                              |
| Working Humidity    | 10% ~ 90%                                   |
| Dimensions          | 47mm×270mm×440mm(1.9"×10.6"×17.3")          |
| Weight              | <1kg                                        |