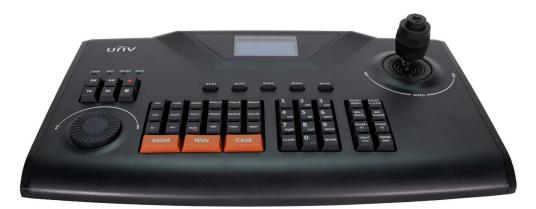

#### KB-1100

UNV

KB-1100

#### **Key Features**

LCD screen display

Four-dimensional joystick control

Based on IP network

Support multiple user permissions

Connectable to NVR to control NVR menu and PTZ operations

Multiple devices can be connected