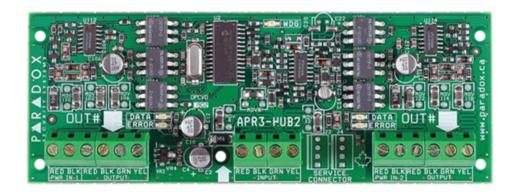

## **HUB2 - Hub and Bus Isolator**

## **Features**

- Divide the bus into two completely isolated outputs (If one output fails, the other will continue to function)
- One input port, 2 completely isolated output ports
- Each output port provides communications up to 900m (3000ft)