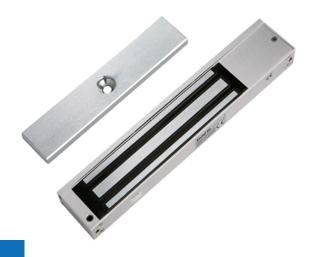

## EM600S - Electromagnetic Lock (600lbs series) Surface Mount

## **Features**

- Electromagnetic Lock [600lbs series] Surface mount
- Applicable to wide variety of swing and sliding door
- Holding Force: Up to 600 lbs (272 kg)
- Low energy consumption
- Adjustable mounting bracket

| SPECIFICATION         |                           |
|-----------------------|---------------------------|
| Model                 | EM600S                    |
| Holding Force         | Up to 600lbs (272kg)      |
| Voltage Input         | DC 12V                    |
| Current Drawn         | 12V 0.48A                 |
| Weight                | 1.8kg                     |
| Magnet Size           | 250(L) x 48(W) x 26(T) mm |
| Armature Size         | 180(L) x 38(W) x 11(T) mm |
| Operating Temperature | 0~55°C (32~131°F          |