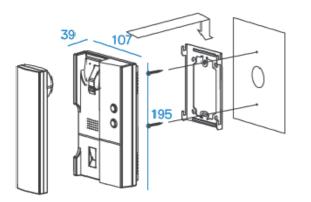

# **PRODUCT FEATURES**

- 2 wires with non-polarity
- Suport exit reader
- Built in buzzer

#### PRODUCT SPECIFICATION

| POWER SOURCE | AC 110/120/220/230/240V,50-60Hz          |
|--------------|------------------------------------------|
| OUTPUT POWER | Call : High 400mW                        |
|              | Low 100mW                                |
|              | Talk : 70mW                              |
| DISTANCE     | 30m, 0.65ø(When talking to Master)       |
|              | 50m, 0.65ø(When talking to door station) |
| DIMENSION    | DP-LA01M :208(D) X 98(W) X 60(H)mm       |
|              | DP-LA01S :208(D) X 98(W) X 65(H)mm       |
| WEIGHT       | DP-LA01M : 510g                          |
|              | DP-LA01S : 675g                          |

#### INSTALLATION





### PRODUCT FUNCTION

- Talk with visitor
- Door release