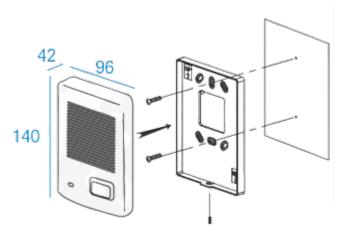

**PRODUCT FEATURES**

- 2 wires with non-polarity
- Suport exit reader
- Built in buzzer

#### PRODUCT SPECIFICATION

| POWER SOURCE | AC 110/120/220/230/240V,50-60Hz          |
|--------------|------------------------------------------|
| OUTPUT POWER | Call : High 400mW                        |
|              | Low 100mW                                |
|              | Talk : 70mW                              |
| DISTANCE     | 30m, 0.65ø(When talking to Master)       |
|              | 50m, 0.65ø(When talking to door station) |
| DIMENSION    | DP-LA01M :208(D) X 98(W) X 60(H)mm       |
|              | DP-LA01S :208(D) X 98(W) X 65(H)mm       |
| WEIGHT       | DP-LA01M : 510g                          |
|              | DP-LA01S : 675g                          |

#### INSTALLATION





### PRODUCT FUNCTION

- Talk with visitor
- Door release