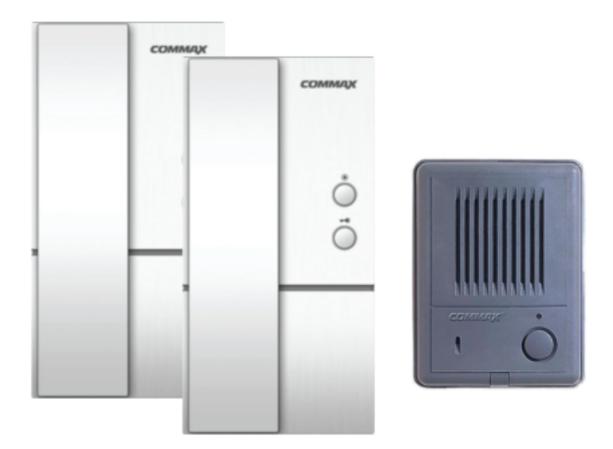

# DP-LA01/DR-2K User Manual

## COMMAX 1 TO 2 AUDIO DOORPHONE



#### www.commax.com

# COMMAX Co.,Ltd.



- Thank you for purchasing COMMAX products.
- Please carefully read this User's Guide (in particular, precautions for safety) before using a product and follow instructions to use a product exactly.
- The company is not responsible for any safety accidents caused by abnormal operation of the product.

## DOOR PHONE



## DP-LA01 / DR-2K



#### **PRODUCT FEATURES**

- 2 wires with non-polarity
- Suport exit reader
- Built in buzzer

#### PRODUCT SPECIFICATION

| POWER SOURCE | AC 110/120/220/230/240V,50-60Hz          |
|--------------|------------------------------------------|
| OUTPUT POWER | Call : High 400mW                        |
|              | Low 100mW                                |
|              | Talk : 70mW