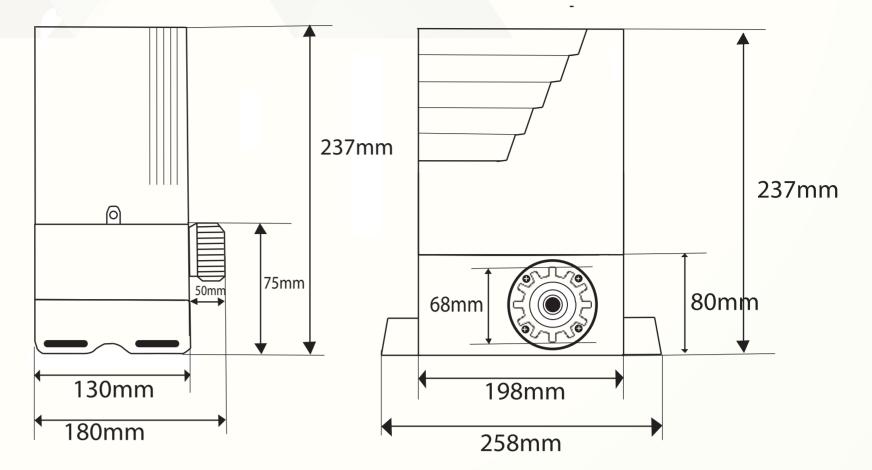

# DC SLIDING GATE MOTOR



#### **FEATURE**



Suitable for gate from 300kg - 600kg



Support backup battery in the event of power failure



DC24V for normal speed DC12V for cushion speed



Oil bath gear motor Motor rotation speed 3000 RPM



Less heat to support higher open / close duty cycle



Dual speed control for cushioning



Metal driving gear with 15 teeth Dimension : 68 mm



Support backup battery with charging during power failure

#### **DIMENSION**







## **SPECIFICATIONS**

| Operating Voltage     | AC 220-240V, 50HZ                                   |
|-----------------------|-----------------------------------------------------|
| Motor Power           | DC 24V for Normal Speed<br>DC 12V for Cushion Speed |
| Power Comsumption     | 150 Watts                                           |
| Motor Rotation Speed  | 3000 RPM                                            |
| Max. Weight of Gate   | 500 kg                                              |
| Sliding Gate Speed    | 12m/min                                             |
| Safety Clutch         | Electronic Counter Technology & Auto reverse        |
| Operation Temperature | -20°C - 80°C                                        |
| Motor Type            | Oil Bath Gear Motor