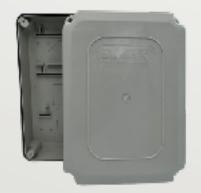

### **ACCESSORIES**

**DC Sliding**Sliding Type Control Panel

**Remote Control set** 2 Channel, 430 MHZ

**Backup Battery**Backup Battery 12V 7AH

**PVC Box** PVC Box (29.5 x 23 x 10.5cm)

**Transformer** 240V AC Transformer