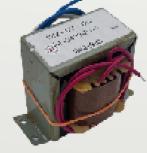

### **ACCESSORIES**

**DC Sliding**Sliding Type Control Panel

**Remote Control set** 2 Channel, 430 MHZ

**Backup Battery**Backup Battery 12V 7AH

**PVC Box** PVC Box (29.5 x 23 x 10.5cm)

**Transformer** 240V AC Transformer