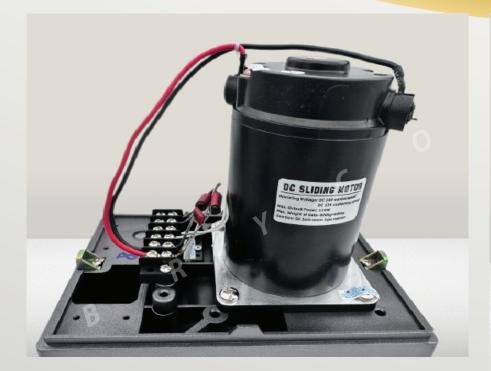

#### **FEATURE**

Suitable for gate from 300kg - 600kg

Support backup battery in the event of power failure

DC24V for normal speed DC12V for cushion speed

Oil bath gear motor Motor rotation speed 3000 RPM

Less heat to support higher open / close duty cycle

Dual speed control for cushioning

Metal driving gear with 15 teeth Dimension : 68 mm

Support backup battery with charging during power failure