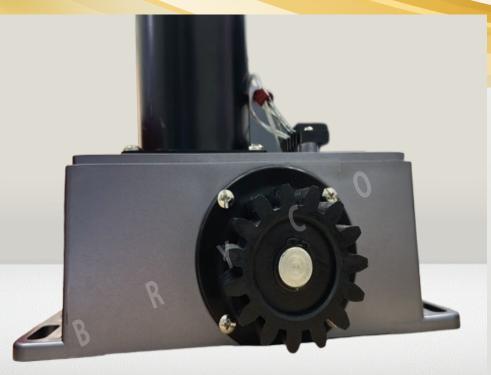

Dual speed control for cushioning

Metal driving gear with 15 teeth Dimension : 68 mm

Support backup battery with charging during power failure