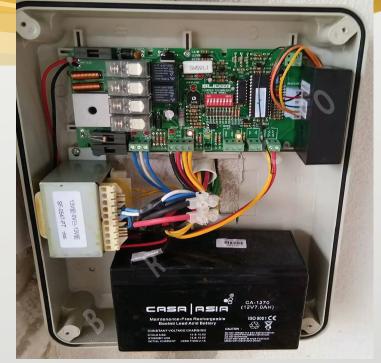

### **ACCESSORIES**

**DC Sliding**Sliding Type Control Panel

**Remote Control set** 2 Channel, 430 MHZ

**Backup Battery**Backup Battery 12V 7AH

**PVC Box** PVC Box (29.5 x 23 x 10.5cm)

**Transformer** 240V AC Transformer

Release Key Emergency Release Key x 2pcs

**Gear Rack x1 pack**4 meter gear rack
with screw and nuts