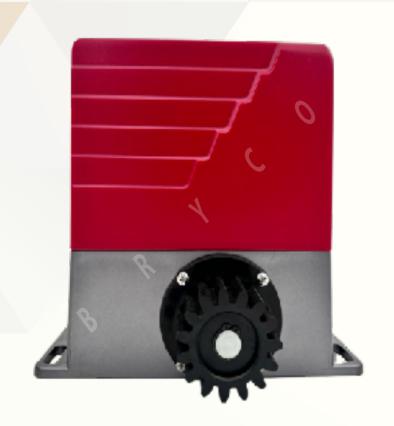

#### **FEATURE**

Suitable for gate from 300kg - 600kg

Support backup battery in the event of power failure

DC24V for normal speed DC12V for cushion speed

Oil bath gear motor Motor rotation speed 3000 RPM

Less heat to support higher open / close duty cycle

Dual speed control for cushioning

Metal driving gear with 15 teeth Dimension : 68 mm

Support backup battery with charging during power failure