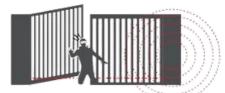

#### **ADVANCE FEATURES**

**INFRARED SAFETY BEAM** Reverse open when the infrared safety beam detected an obstacle (optional item)

INTRUDER ALARM The infrared safety beam is also acting as an intruder detector (must installed the infrared safety beam)

**MOTION LOCK FUNCTION** To inhibit the gate from motion for some occasions

AUTOMATIC LIGHTING Automatic switch on when the gate is open or switch from the remote control or keypad