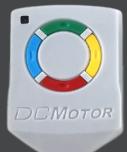

### THE WIRELESS ADVANTAGE

Saving the hassle of running wire inside the house

ANTI.SPY ENCRYPTION TECH

Wireless Multi Function Keypad With Anti-Spy Technology

Multi Function Remote Control

Infrared Safety Beam (Optional)