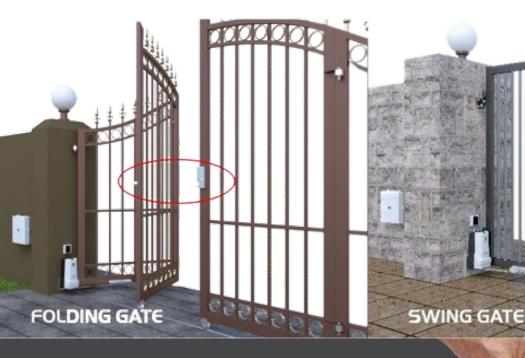

## **ROTARY DRIVER FOR SWING & FOLDING GATE**

A conventional auto-gate system burns about 10 to 20W of electricity during standby.

**DCMoro**<sup>\*</sup> HYBRID POWER System will cut off the main supply during standby. The electronic system will get power from the standby battery at merely 0.2 Watt.