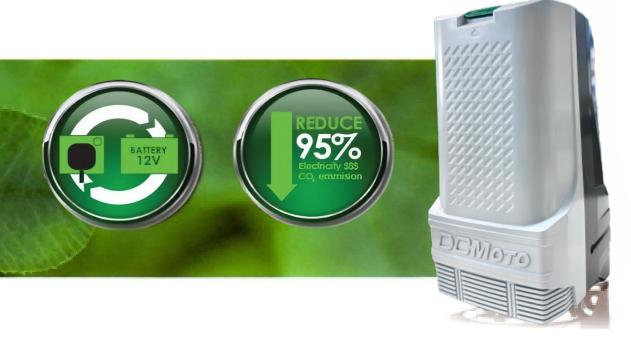

## **ROTARY DRIVER FOR SWING & FOLDING GATE**

A conventional auto-gate system burns about 10 to 20W of electricity during standby.

**DCMoro**<sup>\*</sup> HYBRID POWER System will cut off the main supply during standby. The electronic system will get power from the standby battery at merely 0.2 Watt.

The main supply will only be on when running the motor or charging the battery.

This results in a reduction of energy consumption by 95%