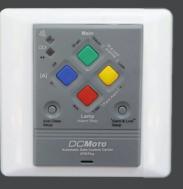

### THE WIRELESS ADVANTAGE

Saving the hassle of running wire inside the house

ANTI.SPY ENCRYPTION TECH

Wireless Multi Function Keypad With Anti-Spy Technology

Multi Function Remote Control

Infrared Safety Beam (Optional)