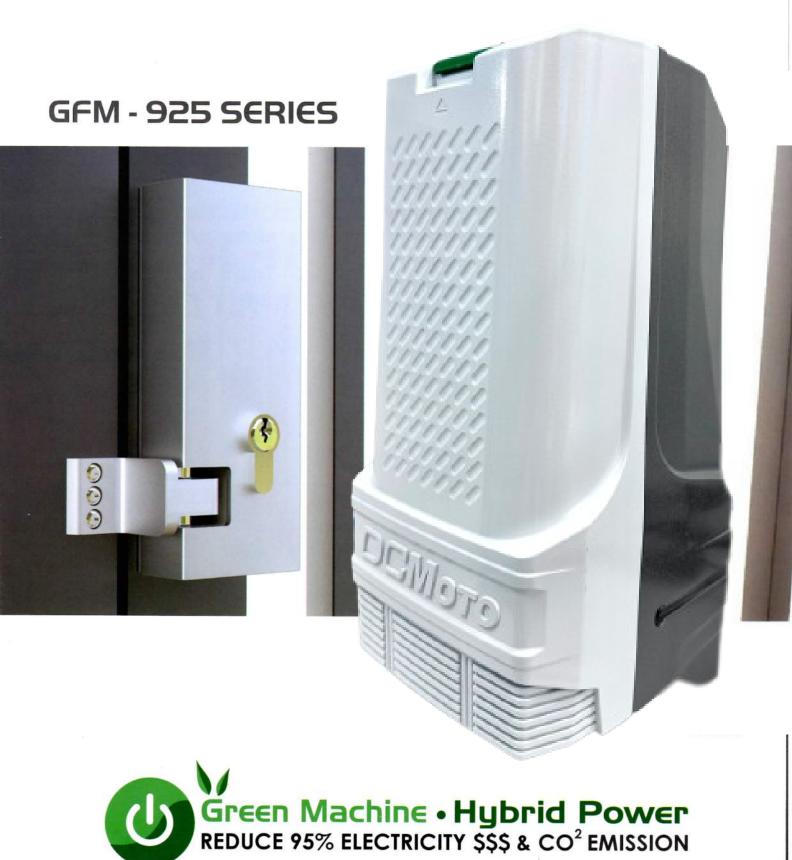

# GFM 925AL MODEL with AUTO LOCK FOR EXTENDED SECURITY

## **ROTARY DRIVER FOR SWING & FOLDING GATE**

A conventional auto-gate system burns about 10 to 20W of electricity during standby.

**DCMoro**<sup>\*</sup> HYBRID POWER System will cut off the main supply during standby. The electronic system will get power from the standby battery at merely 0.2 Watt.

The main supply will only be on when running the motor or charging the battery.

This results in a reduction of energy consumption by 95%