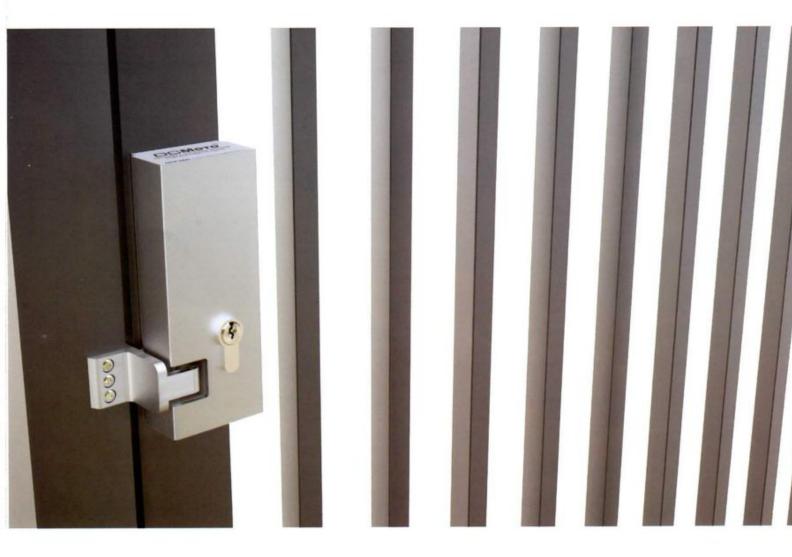

# GFM 925AL MODEL with AUTO LOCK FOR EXTENDED SECURITY

## **GFM 925W MODEL**

An alternative model with built in electromagnetic lock instead of external auto lock

Easyn release in case of system failure

orelived

\*