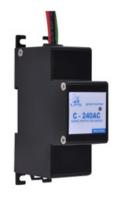

#### BG-DC\_CTRL

CONTROLLER BOARD FOR BG-DC3 / BG-DC6

C240AC

LPS AC230 SURGE PROTECTOR