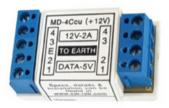

Aluminium Alloy                      |
| Dimension        | Main Section : 45 (W) x 80(H) mm     |
|                  | Extended Section : 35 (W) x 65(H) mm |
| Length           | 4.5m and 6m                          |
| Weight           | 7 kg                                 |



### ACCESSORIES



#### BGDC3\_ARM

4.5 METER SWING AWAY TELESCOPIC ARM



BGDC6\_ARM

6 METER SWING AWAY TELESCOPIC ARM



BG-FL (SMALL)

2 METER PER STRIP FOAM LINING FOR BARRIER ARM



- SIGNBOARD
- STOP (RED)
- VISITOR (BLUE)
- RESIDENT (GREEN)



TL100

TWO WAY TRAFFIC LIGHT RED & GREEN LIGHT ( AC220 )



BR\_PB2

DOUBLE PUSH BUTTON WITH BOX ( START & STOP )



BR\_PB3

TRIPLE PUSH BUTTON WITH BOX

## ACCESSORIES



#### BG-DC\_CTRL

CONTROLLER BOARD FOR BG-DC3 / BG-DC6



C240AC

LPS AC230 SURGE PROTECTOR



#### MD-4CCU

12VDC WITH RS485 (DATA / SIGNAL)



#### LD01

#### SINGLE CHANNEL LOOP DETECTOR (AC230)



PLUG BOLT

PLUG BOLT (4 PCS PER SET)



BRD03

DUALRAY AND LED DISPLAY TRAFFIC DETECTOR





BASE MOUNTING U-CHANNEL BRACKET



#### CAMP LOCK

CAMP LOCK WITH KEY FOR DC SERVO BARRIER USE