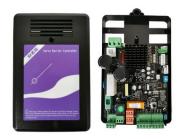

#### BG-DC\_CTRL

CONTROLLER BOARD FOR BG-DC3 / BG-DC6

C240AC

LPS AC230 SURGE PROTECTOR