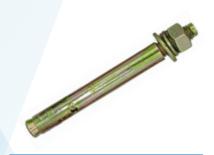

#### SINGLE CHANNEL LOOP DETECTOR (AC230)

PLUG BOLT

PLUG BOLT (4 PCS PER SET)

BRD03

DUALRAY AND LED DISPLAY TRAFFIC DETECTOR

BASE MOUNTING U-CHANNEL BRACKET