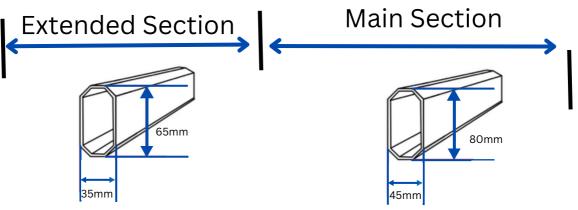

### BG-DC\_ARM

| Description      | Parameters                           |
|------------------|--------------------------------------|
| Housing Material | Aluminium Alloy                      |
| Dimension        | Main Section : 45 (W) x 80(H) mm     |
|                  | Extended Section : 35 (W) x 65(H) mm |
| Length           | 4.5m and 6m                          |
| Weight           | 7 kg                                 |