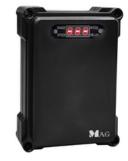

x 65(H) mm |
| Length           | 4.5m and 6m                          |
| Weight           | 7 kg                                 |



### ACCESSORIES



#### BGDC3\_ARM

4.5 METER SWING AWAY TELESCOPIC ARM



BGDC6\_ARM

6 METER SWING AWAY TELESCOPIC ARM



BG-FL (SMALL)

2 METER PER STRIP FOAM LINING FOR BARRIER ARM



- SIGNBOARD
- STOP (RED)
- VISITOR (BLUE)
- RESIDENT (GREEN)



TL100

TWO WAY TRAFFIC LIGHT RED & GREEN LIGHT ( AC220 )



BR\_PB2

DOUBLE PUSH BUTTON WITH BOX ( START & STOP )



BR\_PB3

TRIPLE PUSH BUTTON WITH BOX

## ACCESSORIES



#### BG-DC\_CTRL

CONTROLLER BOARD FOR BG-DC3 / BG-DC6



C240AC

LPS AC230 SURGE PROTECTOR



#### MD-4CCU

12VDC WITH RS485 (DATA / SIGNAL)



#### LD01

#### SINGLE CHANNEL LOOP DETECTOR (AC230)



PLUG BOLT

PLUG BOLT (4 PCS PER SET)



BRD03

DUALRAY AND LED DISPLAY TRAFFIC DETECTOR





BASE MOUNTING U-CHANNEL BRACKET



#### CAMP LOCK

CAMP LOCK WITH KEY FOR DC SERVO BARRIER USE