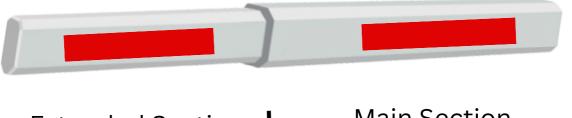

### BG-DC\_ARM

| Description      | Parameters                           |
|------------------|--------------------------------------|
| Housing Material | Aluminium Alloy                      |
| Dimension        | Main Section : 45 (W) x 80(H) mm     |
|                  | Extended Section : 35 (W) x 65(H) mm |
| Length           | 4.5m and 6m                          |
| Weight           | 7 kg                                 |