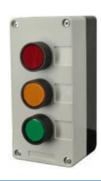

TL100

TWO WAY TRAFFIC LIGHT RED & GREEN LIGHT ( AC220 )

BR\_PB2

DOUBLE PUSH BUTTON WITH BOX ( START & STOP )

BR\_PB3

TRIPLE PUSH BUTTON WITH BOX