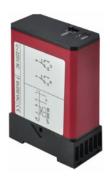

#### BG-DC\_CTRL

CONTROLLER BOARD FOR BG-DC3 / BG-DC6

C240AC

LPS AC230 SURGE PROTECTOR