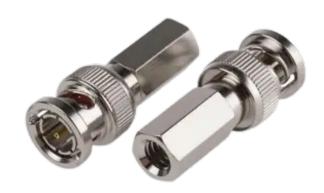

## **RG59 BNC Connectors (Male) - Twist-On Type**

## **Features**

- Nickel plated body, washers, gold plated centre contacts
- Twist on termination method
- · Male connector
- Suitable for a variety of applications including video signalling and test equipment

| SPECIFICATION       |                                              |
|---------------------|----------------------------------------------|
| Model               | BNC-TO59                                     |
| Cable Type          | RG59                                         |
| Material            | Full Copper Inner Conductor, Zinc Alloy Body |
| Weight              | 14g                                          |
| Gender              | Male                                         |
| Mounting Type       | Cable Mount                                  |
| Operating Frequency | 1 GHz                                        |
| Termination Method  | Twist On                                     |
| Body Orientation    | Straight                                     |
| Voltage Rating      | 500 V (Working)                              |