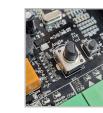

### **FEATURES**

Wheel manual release. In case of power off, rotate the wheel manual release on the bottom of the manual release on the bottom the motor to raise the boom manually. When power on, the motor will work normally.

Machine core with strong and double springs make the machine core with strong and double springs, make the machine core works more steadily.

Die-casing aluminum alloy motor, precise and good at thermal radiation.