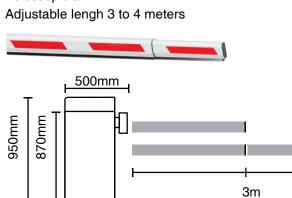

ND TECHNICAL SPECIFICATIONS

| Model               | BG-DC3                 |
|---------------------|------------------------|
| Speed               | 3 s                    |
| Arm Type            | Telescopic             |
| Max Arm Length      | 3.5 to 4.5 m           |
| Housing Dimension   | 405 x 335 x 1050 mm    |
| Input Voltage       | AC220V±10%, AC110V±10% |
| Frequency           | 50 / 60 Hz             |
| Motor Voltage       | DC 310 V               |
| Max Motor Power     | 100 W                  |
| Enclosure Rating    | IP 54                  |
| MTBF                | 10, 000, 000 times     |
| Working Temperature | -30 °C ~ +85°C         |
| Max Motor Speed     | 24 r/min               |
| Max Torque          | 40 N.m                 |



# READERS ZKT



MAG Xclone UHF





ο

4.5m

Digital panel Up angle adjustment: 60° to 90°



CE





VISITOR Signboard

& VEHICLE CONTROL

Vehicle Detector

**DualRay Traffic Detector** 

Traffic Light

### Telescopic arm

335mm