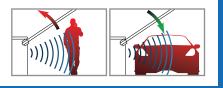

? VEHICLE CONTROL

## **BG-DC SERIES BARRIER**

DC Motor Automatic Barrier (2 Speed)



DC SERVO MOTOR

#### SWING AWAY ARM

**REVERSING ON OBSTACLE** 





755

### **FEATURES**



Wheel manual release. In case of power off, rotate the wheel manual release on the bottom of the manual release on the bottom the motor to raise the boom manually. When power on, the motor will work normally.



Machine core with strong and double springs make the machine core with strong and double springs, make the machine core works more steadily.



Die-casing aluminum alloy motor, precise and good at thermal radiation.



Barrier arm will swing away when hit directly by vehicle to avoid further damage.

### **BG-DC SERIES BARRIER**

Dc Motor Automatic Barrier

#### DIMENSIONS AND TECHNICAL SPECIFICATIONS

| Model               | BG-DC3                 |
|---------------------|------------------------|
| Speed               | 3 s                    |
| Arm Ty