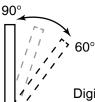

# READERS ZKT

MAG Xclone UHF

ο

4.5m

Digital panel Up angle adjustment: 60° to 90°

CE

VISITOR Signboard

& VEHICLE CONTROL