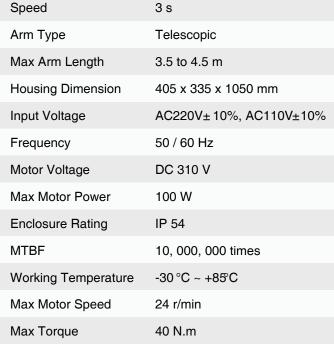

#### DIMENSIONS AND TECHNICAL SPECIFICATIONS

| Model               | BG-DC3                 |
|---------------------|------------------------|
| Speed               | 3 s                    |
| Arm Type            | Telescopic             |
| Max Arm Length      | 3.5 to 4.5 m           |
| Housing Dimension   | 405 x 335 x 1050 mm    |
| Input Voltage       | AC220V±10%, AC110V±10% |
| Frequency           | 50 / 60 Hz             |
| Motor Voltage       | DC 310 V               |
| Max Motor Power     | 100 W                  |
| Enclosure Rating    | IP 54                  |
| MTBF                | 10, 000, 000 times     |
| Working Temperature | -30 °C ~ +85°C         |
| Max Motor Speed     | 24 r/min               |
| Max Torque          | 40 N.m                 |