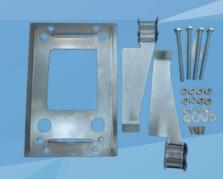

# **ACCESSORIES**

**AS1 Control Panel** 

Remote Control set 1x Receiver , 3x Transmitter

Capacitor 20UF (Sliding Gate Use)

Limit Switch c/w Spring

**Metal Gear** 

Emergency Release Allen Key x 2pcs

Spare Parts set Mounting Plate, Screw, Nuts, Washers and Limit Switch Stopper