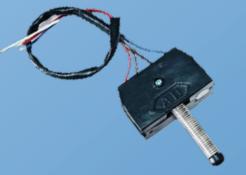

# **ACCESSORIES**

**AS1 Control Panel** 

Remote Control set 1x Receiver , 3x Transmitter

Capacitor 20UF (Sliding Gate Use)

Limit Switch c/w Spring

**Metal Gear** 

Emergency Release Allen Key x 2pcs

Spare Parts set Mounting Plate, Screw, Nuts, Washers and Limit Switch Stopper