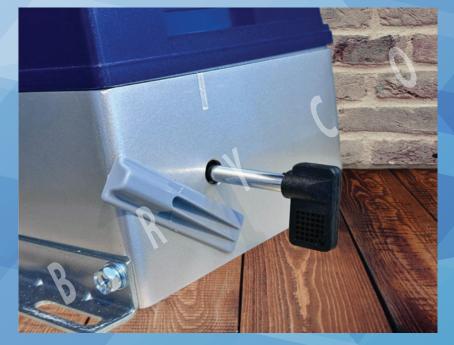

Fully built-in compact design

Metal driving gear with 19 teeth Dimension: 85 mm

Fast and easy unlock device with release key