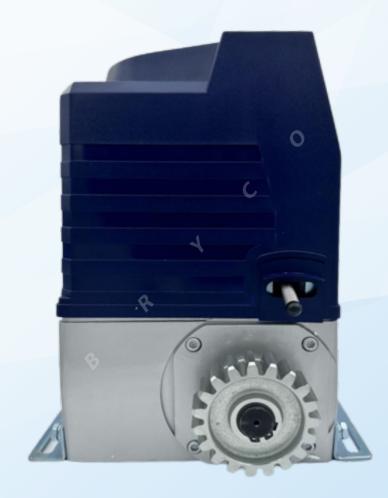

### **FEATURE**

Suitable for gate from 400kg - 1000kg

Electromechanical automation 240V

High quality electronic and mechanical components

Safety clutch system to prevent injury or damage

Overheat & overload dual protection

Fully built-in compact design

Metal driving gear with 19 teeth Dimension: 85 mm

Fast and easy unlock device with release key