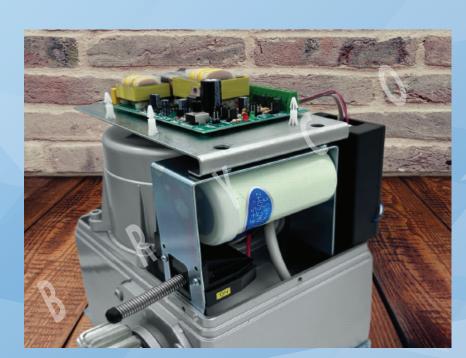

### **FEATURE**

Suitable for gate from 400kg - 1000kg

Electromechanical automation 240V

High quality electronic and mechanical components

Safety clutch system to prevent injury or damage

Overheat & overload dual protection