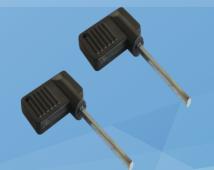

# ACSLIDING GATE MOTOR ALBANO - L200

### **FEATURE**

Suitable for gate from 400kg - 1000kg

Electromechanical automation 240V

High quality electronic and mechanical components

Safety clutch system to prevent injury or damage

Overheat & overload dual protection

Fully built-in compact design

Metal driving gear with 19 teeth Dimension: 85 mm

Fast and easy unlock device with release key