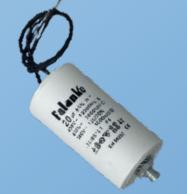

# **ACCESSORIES**

**AS1 Control Panel** 

Remote Control set 1x Receiver , 3x Transmitter

Capacitor 20UF (Sliding Gate Use)

Limit Switch c/w Spring

**Metal Gear** 

Emergency Release Allen Key x 2pcs

Spare Parts set Mounting Plate, Screw, Nuts, Washers and Limit Switch Stopper