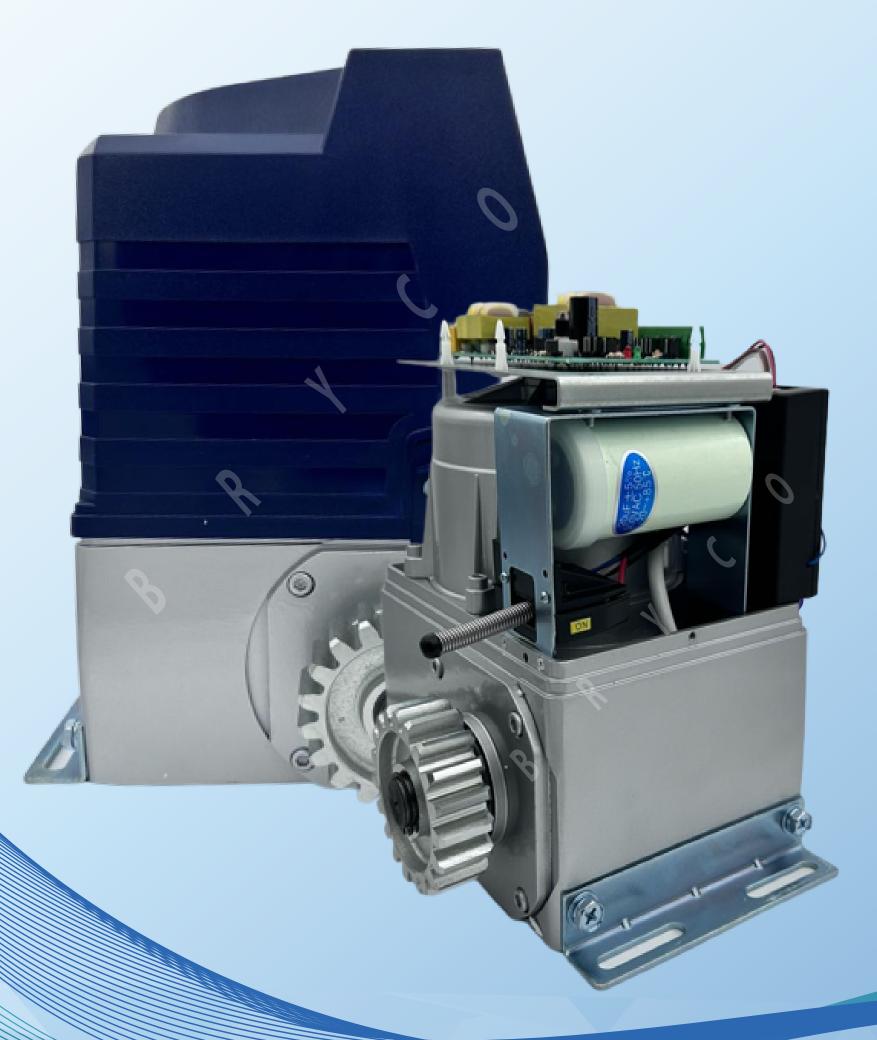

# ACSLIDING GATE MOTOR ALBANO - L200

### **FEATURE**

Suitable for gate from 400kg - 1000kg

Electromechanical automation 240V

High quality electronic and mechanical components

Safety clutch system to prevent injury or damage

Overheat & overload dual protection

Fully built-in compact design

Metal driving gear with 19 teeth Dimension: 85 mm

Fast and easy unlock device with release key

# **SPECIFICATIONS**

| Operating Voltage             | AC 220-240V                    |
|-------------------------------|--------------------------------|
| Output Power                  | 600W                           |
| Current                       | 5A Max                         |
| Motor Rotation Speed          | 1400 RPM                       |
| Max. Weight of Gate           | 1,000 kg                       |
| Linear Speed                  | 13m/min                        |
| Safety Cut Off / Auto Reverse | Electronic Load Surge Detector |
| Safety Limit Timer            | Yes                            |
| Driven Type                   | Gear Driven                    |