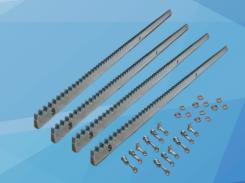

00W                           |
| Current                       | 5A Max                         |
| Motor Rotation Speed          | 1400 RPM                       |
| Max. Weight of Gate           | 1,000 kg                       |
| Linear Speed                  | 13m/min                        |
| Safety Cut Off / Auto Reverse | Electronic Load Surge Detector |
| Safety Limit Timer            | Yes                            |
| Driven Type                   | Gear Driven                    |

# **ACCESSORIES**



**AS1 Control Panel** 



Remote Control set 1x Receiver , 3x Transmitter



Capacitor 20UF (Sliding Gate Use)



Limit Switch c/w Spring



**Metal Gear** 



Emergency Release Allen Key x 2pcs



Spare Parts set Mounting Plate, Screw, Nuts, Washers and Limit Switch Stopper



Gear Rack x1 pack 4 meter gear rack with screw and nuts

www.bryco.com.my