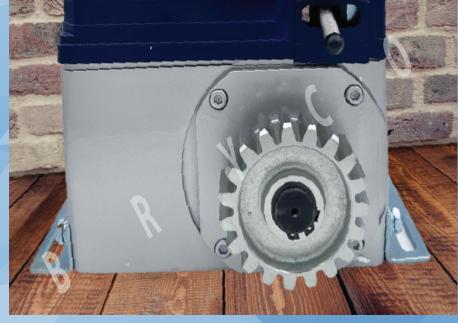

Fully built-in compact design

Metal driving gear with 19 teeth Dimension: 85 mm

Fast and easy unlock device with release key