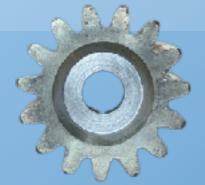

# **ACCESSORIES**

**AS1 Control Panel** 

Remote Control set 1x Receiver , 3x Transmitter

Capacitor 20UF (Sliding Gate Use)

Limit Switch c/w Spring

**Metal Gear** 

Emergency Release Allen Key x 2pcs

Spare Parts set Mounting Plate, Screw, Nuts, Washers and Limit Switch Stopper