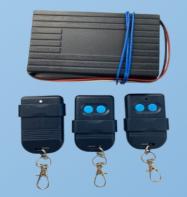

# **ACCESSORIES**

**AS1 Control Panel** 

Remote Control set 1x Receiver , 3x Transmitter

Capacitor 20UF (Sliding Gate Use)

Limit Switch c/w Spring

**Metal Gear** 

Emergency Release Allen Key x 2pcs

Spare Parts set Mounting Plate, Screw, Nuts, Washers and Limit Switch Stopper