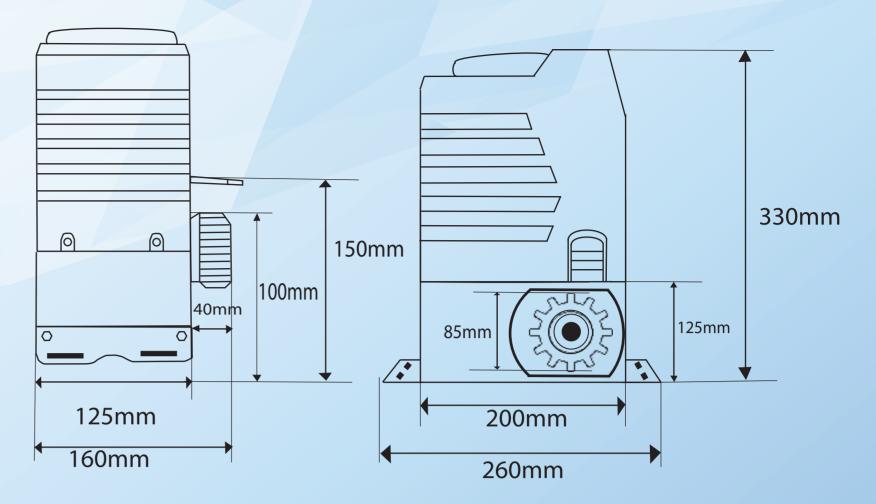

# ACSLIDING GATE MOTOR ALBANO - L200



### **FEATURE**



Suitable for gate from 400kg - 1000kg



Electromechanical automation 240V



High quality electronic and mechanical components



Safety clutch system to prevent injury or damage



Overheat & overload dual protection



Fully built-in compact design



Metal driving gear with 19 teeth Dimension: 85 mm



Fast and easy unlock device with release key

## **DIMENSION**







# **SPECIFICATIONS**

| Operating Voltage             | AC 220-240V                    |
|-------------------------------|--------------------------------|
| Output Power                  | 600W                           |
| Current                       | 5A Max                         |
| Motor Rotation Speed          | 1400 RPM                       |
| Max. Weight of Gate           | 1,000 kg                       |
| Linear Speed                  | 13m/min                        |
| Safety Cut Off / Auto Reverse | Electronic Load Surge Detector |
| Safety Limit Timer            | Yes                            |
| Driven Type                   | Gear Driven                    |

# **ACCESSORIES**



**AS1 Control Panel** 



Remote Control set 1x Receiver , 3x Transmitter



Capacit