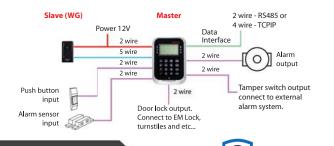

Output** Alarm Relay / Lock Relay Lock Relay Time ON/OFF, 0.1-600 Sec. Alarm Time Toggle, 1-600 Sec. Limit Switch (Form C) User Capacity 16,000 32,000 Event log External Reader 1 Weigend Port Anti-pass-back Yes Lift Control 64 Floor, 16,000 Users Serial port Yes Real Time Clock Yes Arming LED/Alarm/ Duress/ WG Lock Relay / Security trigger signal 128\*64 (4 Lines message, 16 Character each line) LCD Panel 6 LED & 1 Beeper Keypad Material Illuminated Rubber Housing Material ABS By Order Module AR-MDL-721V (Voice Module); ar-837i (TPC/IP) AR-WG-HID (HID RF Module) Door Bell Button Yes Time Zone 63 Standalone/ Networking **Operation Mode** Color Black / Silver 133(L)X96(W)X25(H) Weight (g)  $230 \pm 10$ 

# TCPIP network connection



### RS485 network connection



## Standalone connection



**J BRYCO**