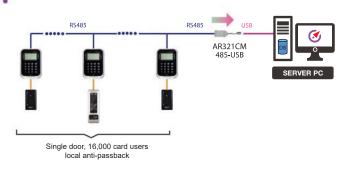

/ Door contact x 2 **Relay Output** Alarm Relay / Lock Relay Lock Relay Time ON/OFF, 0.1-600 Sec. Alarm Time Toggle, 1-600 Sec. Limit Switch (Form C) User Capacity 16,000 32,000 Event log External Reader 1 Weigend Port Anti-pass-back Yes Lift Control 64 Floor, 16,000 Users Serial port Yes Real Time Clock Yes Arming LED/Alarm/ Duress/ WG Lock Relay / Security trigger signal 128\*64 (4 Lines message, 16 Character each line) LCD Panel 6 LED & 1 Beeper Keypad Material Illuminated Rubber Housing Material ABS By Order Module AR-MDL-721V (Voice Module); ar-837i (TPC/IP) AR-WG-HID (HID RF Module) Door Bell Button Yes Time Zone 63 Standalone/ Networking **Operation Mode** Color Black / Silver 133(L)X96(W)X25(H) Weight (g)  $230 \pm 10$ 

# TCPIP network connection



### RS485 network connection



## Standalone connection



**J BRYCO**