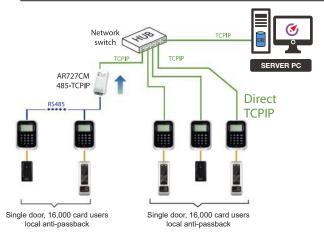

# TCPIP network connection

### RS485 network connection

## Standalone connection

**J BRYCO**