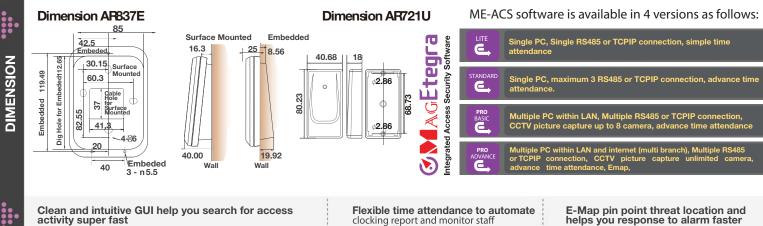

#### helps you response to alarm faster

AR837E Model Dual frequency EM125KHz and 13.56 Mhz Frequency Standard Dual standard EM and Mifare ISO14443A **Reading Range** 5-15cm 2-5cm ( Depends on Tags ) Power Supply 10-24VDC <5W RS-485 or Ethernet Communication Interface 9600 bps(N,8,1) or 10/100M Ease T **Baud Rate** Temperature -10°C to +60 °C Digital Input Egress(R.T.E.) / Door contact x 2 **Relay Output** Alarm Relay / Lock Relay Lock Relay Time ON/OFF, 0.1-600 Sec. Alarm Time Toggle, 1-600 Sec. Limit Switch (Form C) User Capacity 16,000 32,000 Event log External Reader 1 Weigend Port Anti-pass-back Yes Lift Control 64 Floor, 16,000 Users Serial port Yes Real Time Clock Yes Arming LED/Alarm/ Duress/ WG Lock Relay / Security trigger signal 128\*64 (4 Lines message, 16 Character each line) LCD Panel 6 LED & 1 Beeper Keypad Material Illuminated Rubber Housing Material ABS By Order Module AR-MDL-721V (Voice Module); ar-837i (TPC/IP) AR-WG-HID (HID RF Module) Door Bell Button Yes Time Zone 63 Standalone/ Networking **Operation Mode** Color Black / Silver 133(L)X96(W)X25(H) Weight (g)  $230 \pm 10$ 