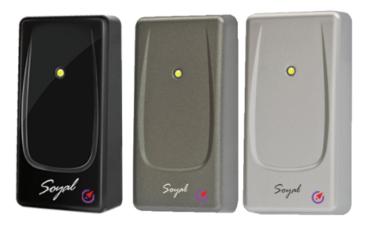

## **AR723U- Wiegand Reader only**

## Feature

- Programmable various output format: Wiegand 26/34, ABAII and RS232. It also support ASYNC9600, N, 8, 1
- One bi-color LED and one beeper to indicate reading status.
- Only to be used together with main card reader as exit reader for anti-passback function.
- Support standard 125Khz EM card

| SPECIFICATION     |                              |  |
|-------------------|------------------------------|--|
| Reading Range     | 8 cm                         |  |
| Door Relay        | None                         |  |
| Alarm Relay       | N/A                          |  |
| Serial Port       | N/A                          |  |
| Power consumption | 9-16 VDC, 50 mA              |  |
| Dimension         | 80 (L) x 43 (W) x 15 (H) mm  |  |
| Color             | Sliver, Dark Grey, and Black |  |
| Weight            | 45 g                         |  |