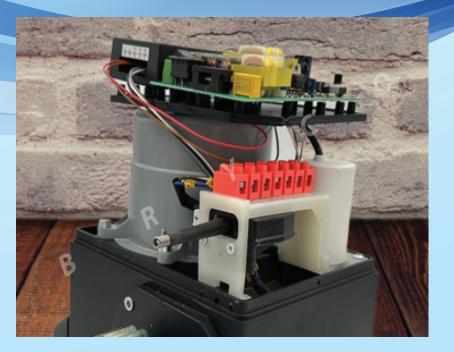

## ACSLIDING GATE MOTOR AC800

Suitable for gate from 400kg - 800kg

Electromechanical automation 240V

High quality electronic and mechanical components

Comfortable unlocking motor with release key when power failure

Soft start to ensure a smooth start and smooth operation of the motor.

Come with a weatherproof base cover to prevent screws from rusting

Fast and easy unlock device with release key

Fully built-in compact design

## ACCESSORIES

AS1 Sliding Type Control Panel

Remote Control set 1x Receiver , 3x Transmitter

Capacitor 16UF (Sliding Gate Use)

Limit Switch c/w Spring

Emergency Release Allen Key x 2pcs

Metal Gear

Spare Part set Mounting Plate and screw , Limit Switch Stopper (1 pair) Gear Rack x1 pack 4 meter gear rack with screw and nuts