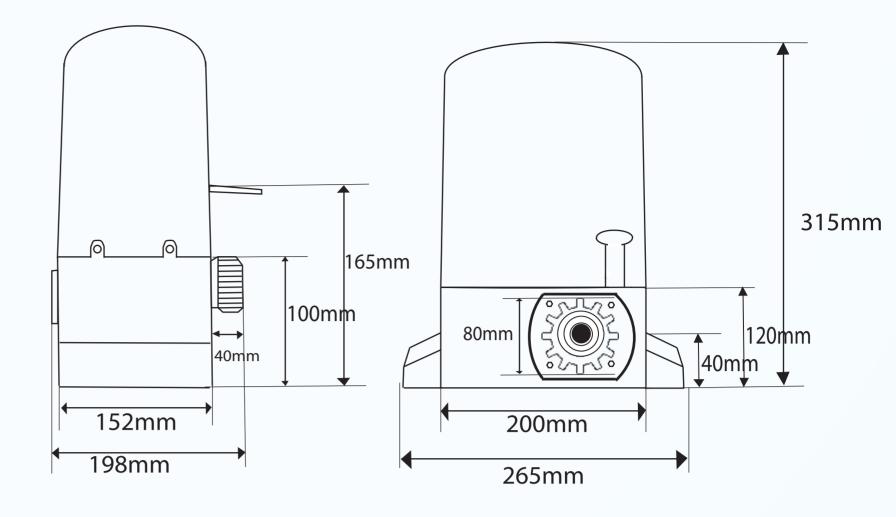

## ACSLIDING GATE MOTOR AC800







Suitable for gate from 400kg - 800kg



Electromechanical automation 240V



High quality electronic and mechanical components



Comfortable unlocking motor with release key when power failure





Soft start to ensure a smooth start and smooth operation of the motor.



Come with a weatherproof base cover to prevent screws from rusting



Fast and easy unlock device with release key



Fully built-in compact design

www.bryco.com.my

## DIMENSION







## SPECIFICATIONS

| Operating Voltage             | AC 220-240V , 50Hz             |
|-------------------------------|--------------------------------|
| Output Power                  | 600W                           |
| Current                       | 5A Max                         |
| Motor Rotation Speed          | 1400 RPM                       |
| Max. Weight of Gate           | 800 kg                         |
| Linear Speed                  | 12m/min                        |
| Safety Cut Off / Auto Reverse | Electronic Load Surge Detector |
| Safety Limit Timer            | Yes                            |

|             | 1.2.5       |
|-------------|-------------|
| Lubrication | Grease Type |

## ACCESSORIES



AS1 Sliding Type Control Panel



Remote Control set 1x Receiver ,