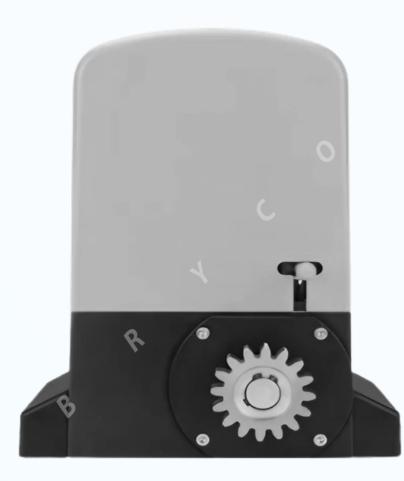

## ACSLIDING GATE MOTOR AC800

Suitable for gate from 400kg - 800kg

Electromechanical automation 240V

High quality electronic and mechanical components

Comfortable unlocking motor with release key when power failure

Soft start to ensure a smooth start and smooth operation of the motor.

Come with a weatherproof base cover to prevent screws from rusting

Fast and easy unlock device with release key

Fully built-in compact design