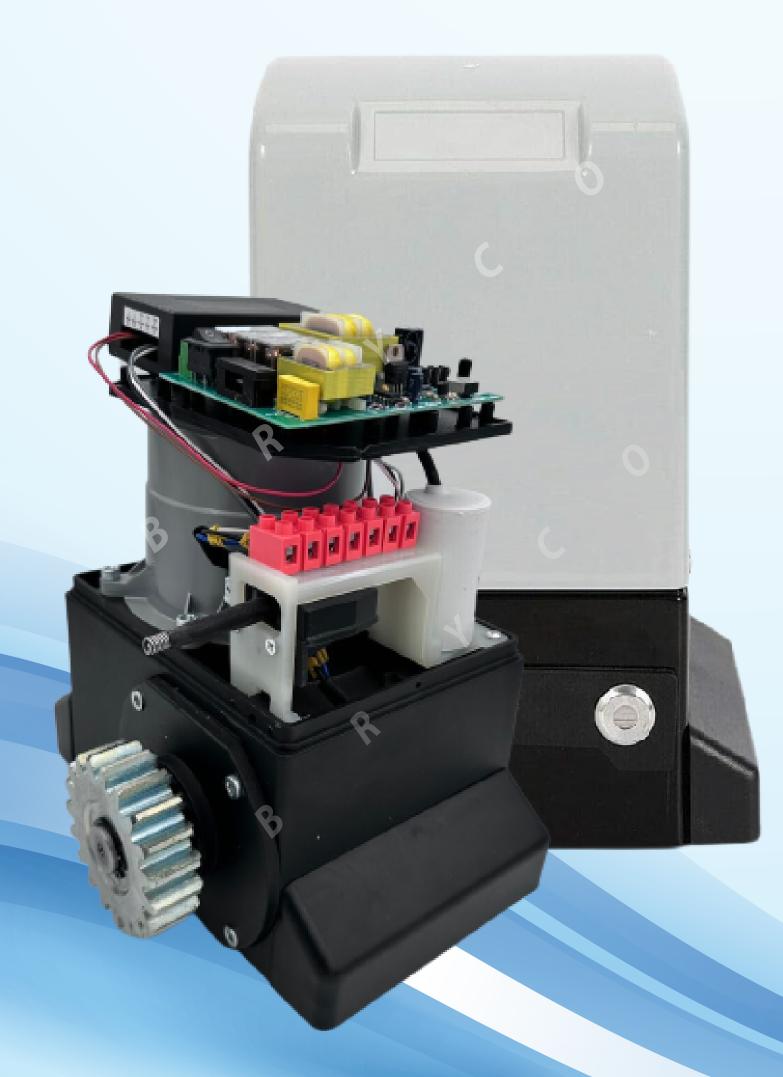

## ACSLIDING GATE MOTOR AC800

Suitable for gate from 400kg - 800kg

Electromechanical automation 240V

High quality electronic and mechanical components

Comfortable unlocking motor with release key when power failure

Soft start to ensure a smooth start and smooth operation of the motor.

Come with a weatherproof base cover to prevent screws from rusting

Fast and easy unlock device with release key

Fully built-in compact design

## ACCESSORIES

AS1 Sliding Type Control Panel

Remote Control set 1x Receiver , 3x Transmitter

Capacitor 16UF (Sliding Gate Use)

Limit Switch c/w Spring

Emergency Release Allen Key x 2pcs

Metal Gear

Spare Part set Mounting Plate and screw , Limit Switch Stopper (1 pair) Gear Rack x1 pack 4 meter gear rack with screw and nuts