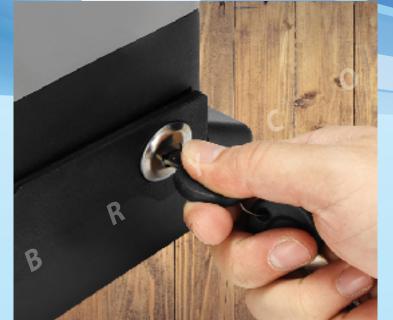

## ACSLIDING GATE MOTOR AC800

Suitable for gate from 400kg - 800kg

Electromechanical automation 240V

High quality electronic and mechanical components

Comfortable unlocking motor with release key when power failure

Soft start to ensure a smooth start and smooth operation of the motor.

Come with a weatherproof base cover to prevent screws from rusting

Fast and easy unlock device with release key

Fully built-in compact design