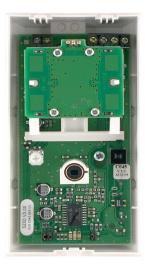

## 525DM - Microwave and Infrared Digital Motion Detector

## Features

- Digital microwave / Infrared detection
- Anti-mask feature allows for the detection of close proximity movements (less than 0.75m / 2.5ft) within the detector range
- Adjustable microwave range
- 14m (45ft) X 14m (45ft); 90° viewing angle

| SPECIFICATION           |                                                         |
|-------------------------|---------------------------------------------------------|
| Brand                   | PARADOX                                                 |
| Motion Detector Type    | PIR + Microwave                                         |
| PIR Sensor Element Type | Dual Elements                                           |
| Frequency               | FCC & DOC - 10.525 GHZ<br>(other frequencies available) |
| Voltage                 | 10 - 16VDC                                              |
| Current Consumption     | 30mA (approximately)                                    |
| Operating Temperature   | -20° to +50°C (-4° to+122°F)                            |
| Alarm Period            | 4 seconds                                               |
| Detection Speed         | 0.2m to 3.5m/s (0.6ft to 11.5ft/s)                      |