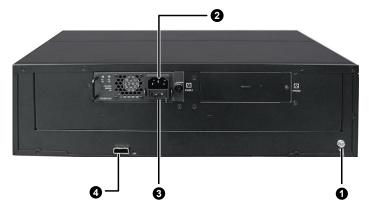

### **Rear Panel**

| No. | Item               | Description                                |
|-----|--------------------|--------------------------------------------|
| 0   | Grounding terminal | Equipment grounding                        |
| 0   | Power interface    | AC power, 100 V-240 V AC                   |
| 3   | Power switch       | Turn on/off device when connected to power |
| 4   | Mini-SAS interface | For connection to the host                 |