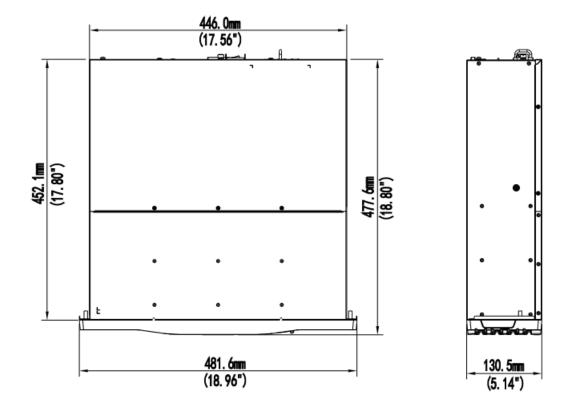

### **Specifications**

|                                 | DEU1016                                          |  |
|---------------------------------|--------------------------------------------------|--|
| Storage                         |                                                  |  |
| HDD                             | 16 SATA Interfaces                               |  |
| Disk Capacity                   | up to 8TB for each disk                          |  |
| External Interface              |                                                  |  |
| Back-end Expansion<br>Interface | 1 mini SAS                                       |  |
| General                         |                                                  |  |
| Power Supply                    | 100 ~ 240V                                       |  |
| Consumption<br>( with HDD )     | ≤ 100W                                           |  |
| Working Environment             | -10 °C~ 55 °C<br>5%~95% RH (non-condensing)      |  |
| Weight(Without HDD)             | < 10kg(22lb)                                     |  |
| Dimensions (W×D×H)              | 481.6 × 477.1× 130.5mm (18.96" × 18.78" × 5.14") |  |

### **Dimensions**

DATASHEET