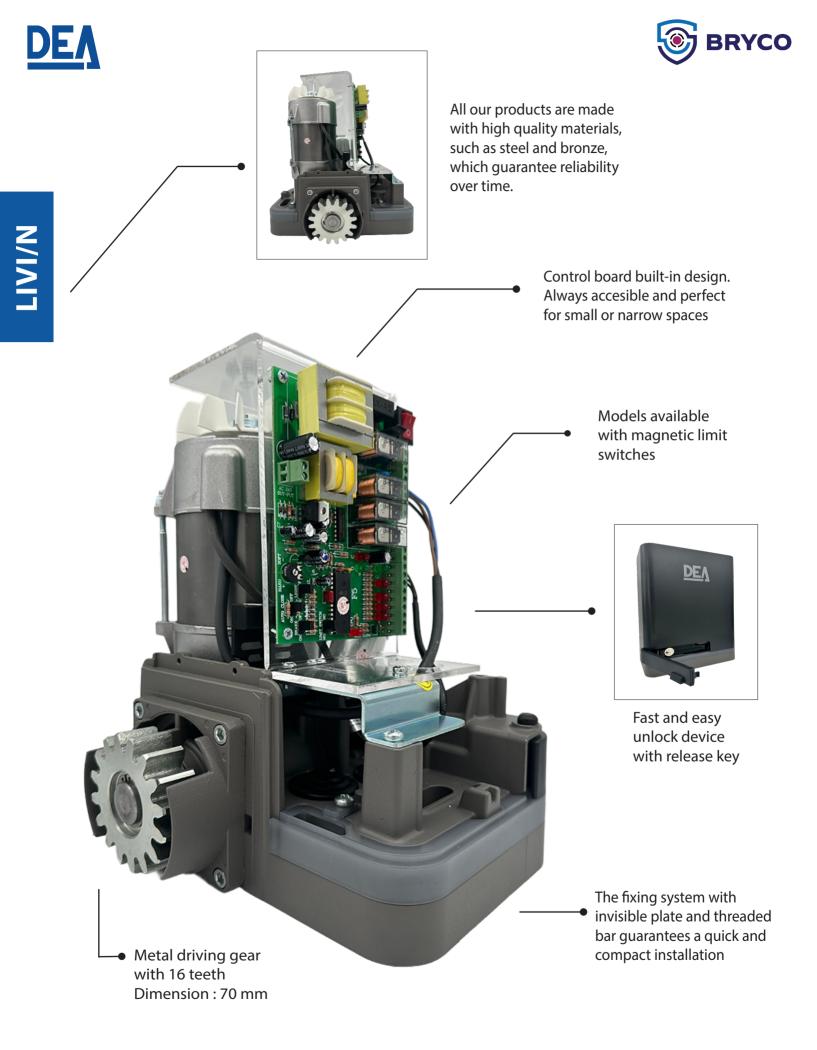

## LIVI/N DEA LIVI SLIDING MOTOR



www.bryco.com.my



## DIMENSION





## **SPECIFICATIONS**

| TECHNICAL INFO                | DEA600                                                | DEA900 |
|-------------------------------|-------------------------------------------------------|--------|
| Motor Power Supply (V)        | 230V ~ ±10% (50/60 Hz)                                |        |
| Max Power Absorption(W)       | 320                                                   | 450    |
| Max Thrust (N)                | 340                                                   | 490    |
| Max. Weight of Gate           | 600kg                                                 | 900kg  |
| Duty Cycle (cycle s/h)        | 18                                                    | 11     |
| N.Max Cycle in 24h            | 60