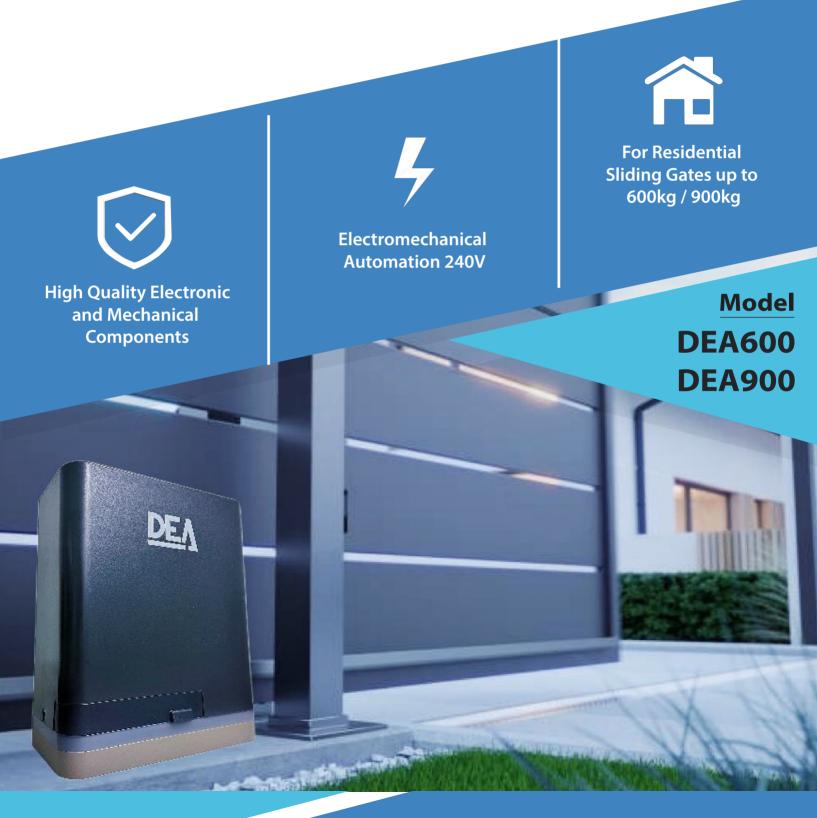

## LIVI/N DEA LIVI SLIDING MOTOR



www.bryco.com.my



## DIMENSION





## **SPECIFICATIONS**

| TECHNICAL INFO                | DEA600                                                | DEA900 |
|-------------------------------|-------------------------------------------------------|--------|
| Motor Power Supply (V)        | 230V ~ ±10% (50/60 Hz)                                |        |
| Max Power Absorption(W)       | 320                                                   | 450    |
| Max Thrust (N)                | 340                                                   | 490    |
| Max. Weight of Gate           | 600kg                                                 | 900kg  |
| Duty Cycle (cycle s/h)        | 18                                                    | 11     |
| N.Max Cycle in 24h            | 60