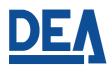

## LIVI/N DEA LIVI SLIDING MOTOR



www.bryco.com.my



## DIMENSION





## **SPECIFICATIONS**

| TECHNICAL INFO                | DEA600                                                | DEA900 |
|-------------------------------|-------------------------------------------------------|--------|
| Motor Power Supply (V)        | 230V ~ ±10% (50/60 Hz)                                |        |
| Max Power Absorption(W)       | 320                                                   | 450    |
| Max Thrust (N)                | 340                                                   | 490    |
| Max. Weight of Gate           | 600kg                                                 | 900kg  |
| Duty Cycle (cycle s/h)        | 18                                                    | 11     |
| N.Ma